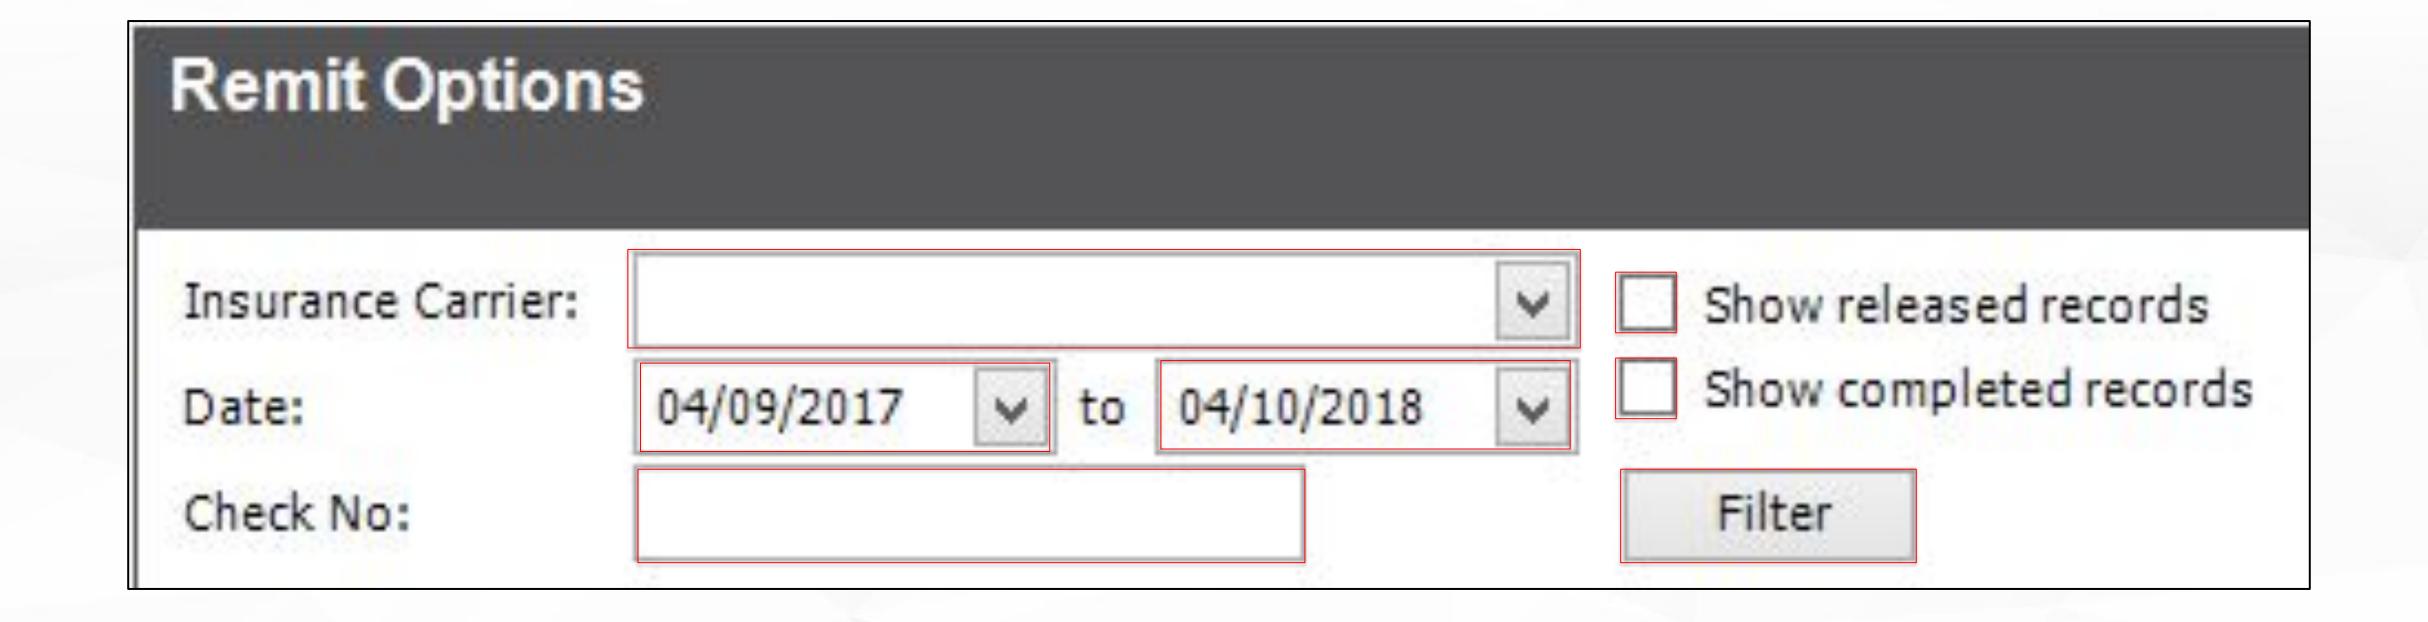

### Remit Options

| Remit Options                                                                                                                                                                                                                                                                                                               | Remit Facility |
|-----------------------------------------------------------------------------------------------------------------------------------------------------------------------------------------------------------------------------------------------------------------------------------------------------------------------------|----------------|
| Insurance Carrier: Show released records  Date: 03/29/2017 v to 03/30/2018 v Show completed records  Check No: Filter                                                                                                                                                                                                       |                |
| Completed Remit Date Check No Client Check Amt Total Errors Errors Completed Release Date Released                                                                                                                                                                                                                          |                |
| ## AARP (1 item)  A AETNA (16 items)  CHAMPVA (1 item)  CIGNA (2 items)  CONNECTICARE (2 items)  CONNECTICUT BLUE SHIELD (6 items)  CONNECTICUT MEDICARE (1 item)  GHINY (1 item)  OXFORD HEALTH PLANS (5 items)  UMIX WAUSAU (1 item)  UNICARE (1 item)  UNICARE (1 item)  UNITED HEALTHCARE (4 items)  WELLCARE (3 items) |                |

#### Defining Remit Options