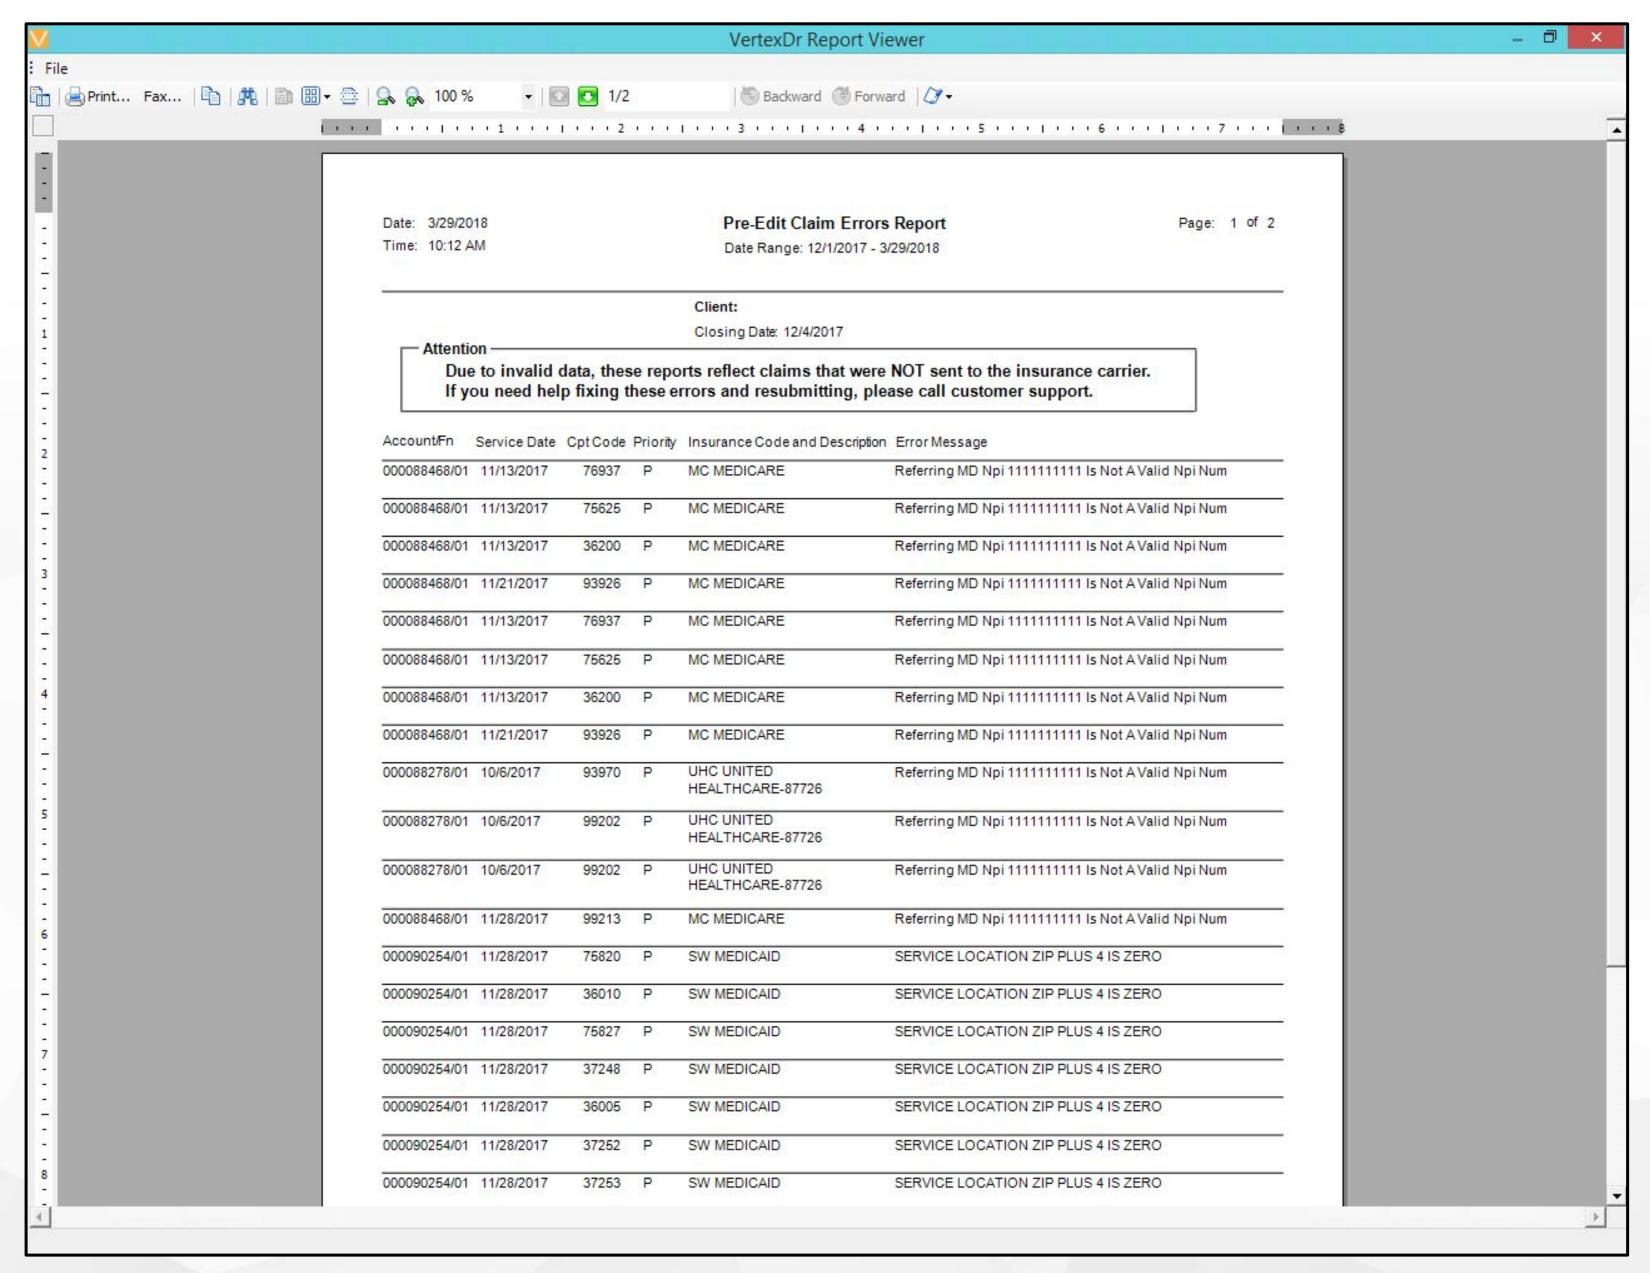

Web Access – Retiring Sept. 1, 2018

Software Integration

Improves Productivity

#### ORIGIN HEALTHCARE SOLUTION



#### Client Center

Welcome to the Origin Healthcare Solutions Client Cent Please select the **Secured Login** button to advance to the client-only portion of this application.

Secured Login

You must have a valid user id and password to enter the lient Center. If you do not have a user id and password, contact the Origin Support Team at (800) 1955 or e-mail them at support@originhs.com.

The Client Certallows you to serve yourself in an easy and secure enviro.

#### Helpful Links

Login Help User Id or Password Help

Client Center 2.1 Copyright 2012 Origin Healthcare Solutions. All Rights Reserved.

### Integrated VertexDr Client Center



# Pre-Edit Claim Errors Report



## Claim Pre-Acknowledgements



#### Claims Pre-Acknowledgement Setup





# Claims Pre-Acknowledge ment Report

## Claim Acknowledgement





# Claim Acknowledgements Report Setup

#### Claim Acknowledgements Report



## Ack History



#### Claim Acknowledgement History



#### Electronic Remittance Posting

- ✓ Integrated into VertexDR Remit Facility
- Cuts out Download, Import, Posting times

Work EOB and Import Errors before releasing

#### Accessing Remit Facility





### Remit Options

| Remit Options