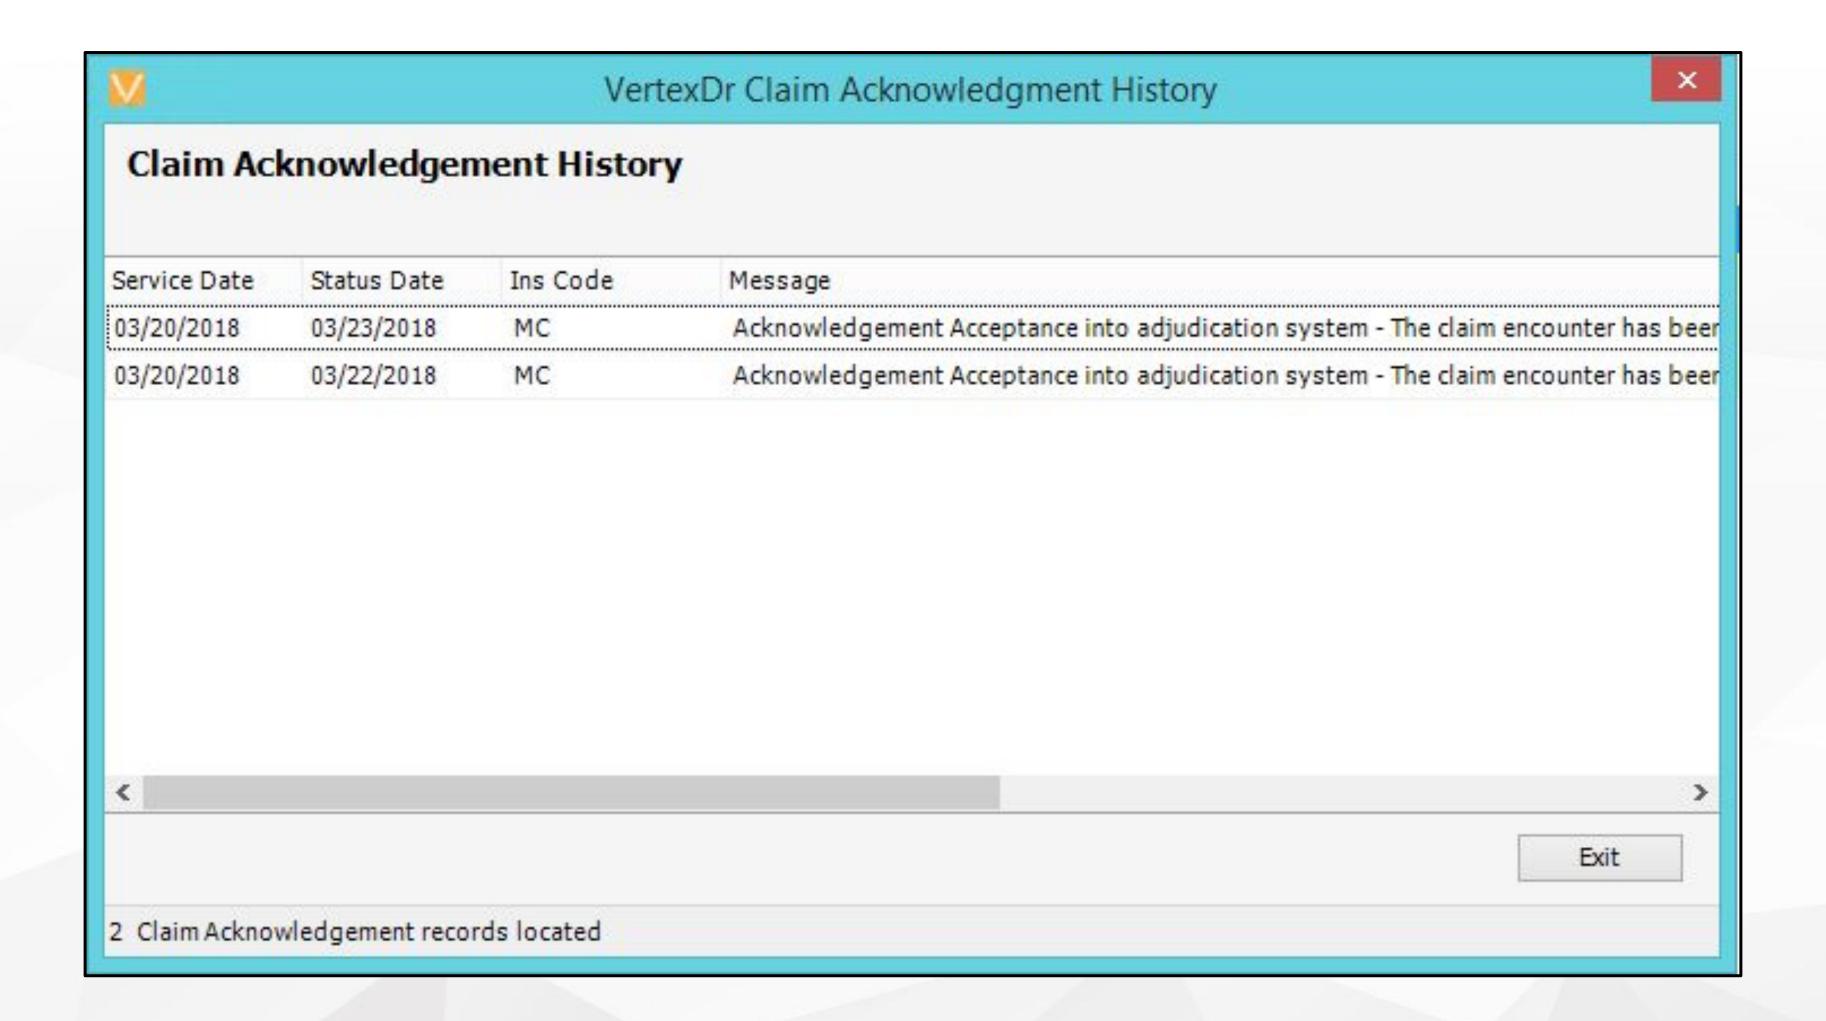

this application.

Secured Login

You must have a valid user id and password to enter the lient Center. If you do not have a user id and password, contact the Origin Support Team at (800) 1955 or e-mail them at support@originhs.com.

The Client Certallows you to serve yourself in an easy and secure enviro.

#### Helpful Links

Login Help User Id or Password Help

Client Center 2.1 Copyright 2012 Origin Healthcare Solutions. All Rights Reserved.

### Integrated VertexDr Client Center



# Pre-Edit Claim Errors Report



## Claim Pre-Acknowledgements



#### Claims Pre-Acknowledgement Setup





# Claims Pre-Acknowledge ment Report

## Claim Acknowledgement





# Claim Acknowledgements Report Setup

#### Claim Acknowledgements Report



## Ack History



#### Claim Acknowledgement History



#### Electronic Remittance Posting

- ✓ Integrated into VertexDR Remit Facility
- Cuts out Download, Import, Posting times

Work EOB and Import Errors before releasing

#### Accessing Remit Facility





### Remit Options

| Remit Options                                                                                                                                                                                                                                                                                                               | Remit Facility |
|---------------------------------------------------------------------------------------------------------------------------------------------------------------------------------------------------------------------------------------------