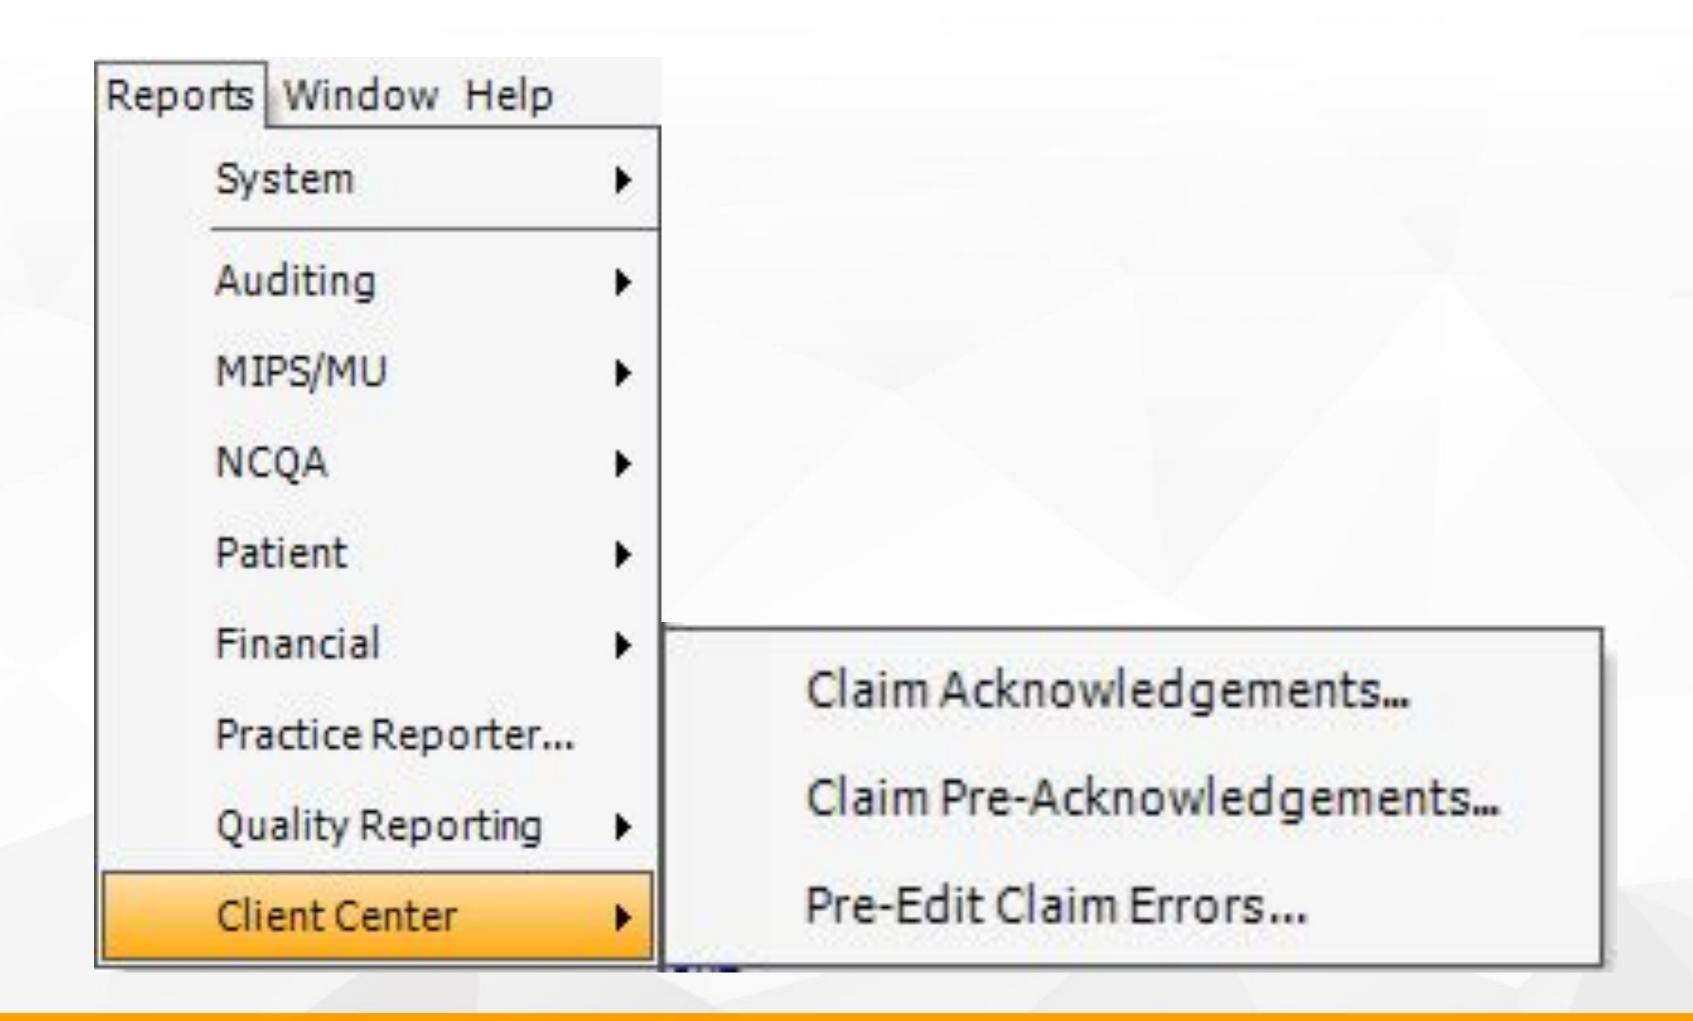

ome to the Origin Healthcare Solutions Client Cent Please select the **Secured Login** button to advance to the client-only portion of this application.

Secured Login

You must have a valid user id and password to enter the lient Center. If you do not have a user id and password, contact the Origin Support Team at (800) 1955 or e-mail them at support@originhs.com.

The Client Certallows you to serve yourself in an easy and secure enviro.

#### Helpful Links

Login Help User Id or Password Help

Client Center 2.1 Copyright 2012 Origin Healthcare Solutions. All Rights Reserved.

### Integrated VertexDr Client Center



# Pre-Edit Claim Errors Report



## Claim Pre-Acknowledgements



#### Claims Pre-Acknowledgement Setup





# Claims Pre-Acknowledge ment Report

## Claim Acknowledgement





# Claim Acknowledgements Report Setup

#### Claim Acknowledgements Report



## Ack History



#### Claim Acknowledgement History



#### Electronic Remittance Posting

- ✓ Integrated into VertexDR Remit Facility
- Cuts out Download, Import, Posting times

Work EOB and Import Errors before releasing

#### Accessing Remit Facility





### Remit Options

| Remit Options                                                                                                                                                                                                                                                                                                               | Remit Facility |
|------------------------------------------------------------------------------------------------------