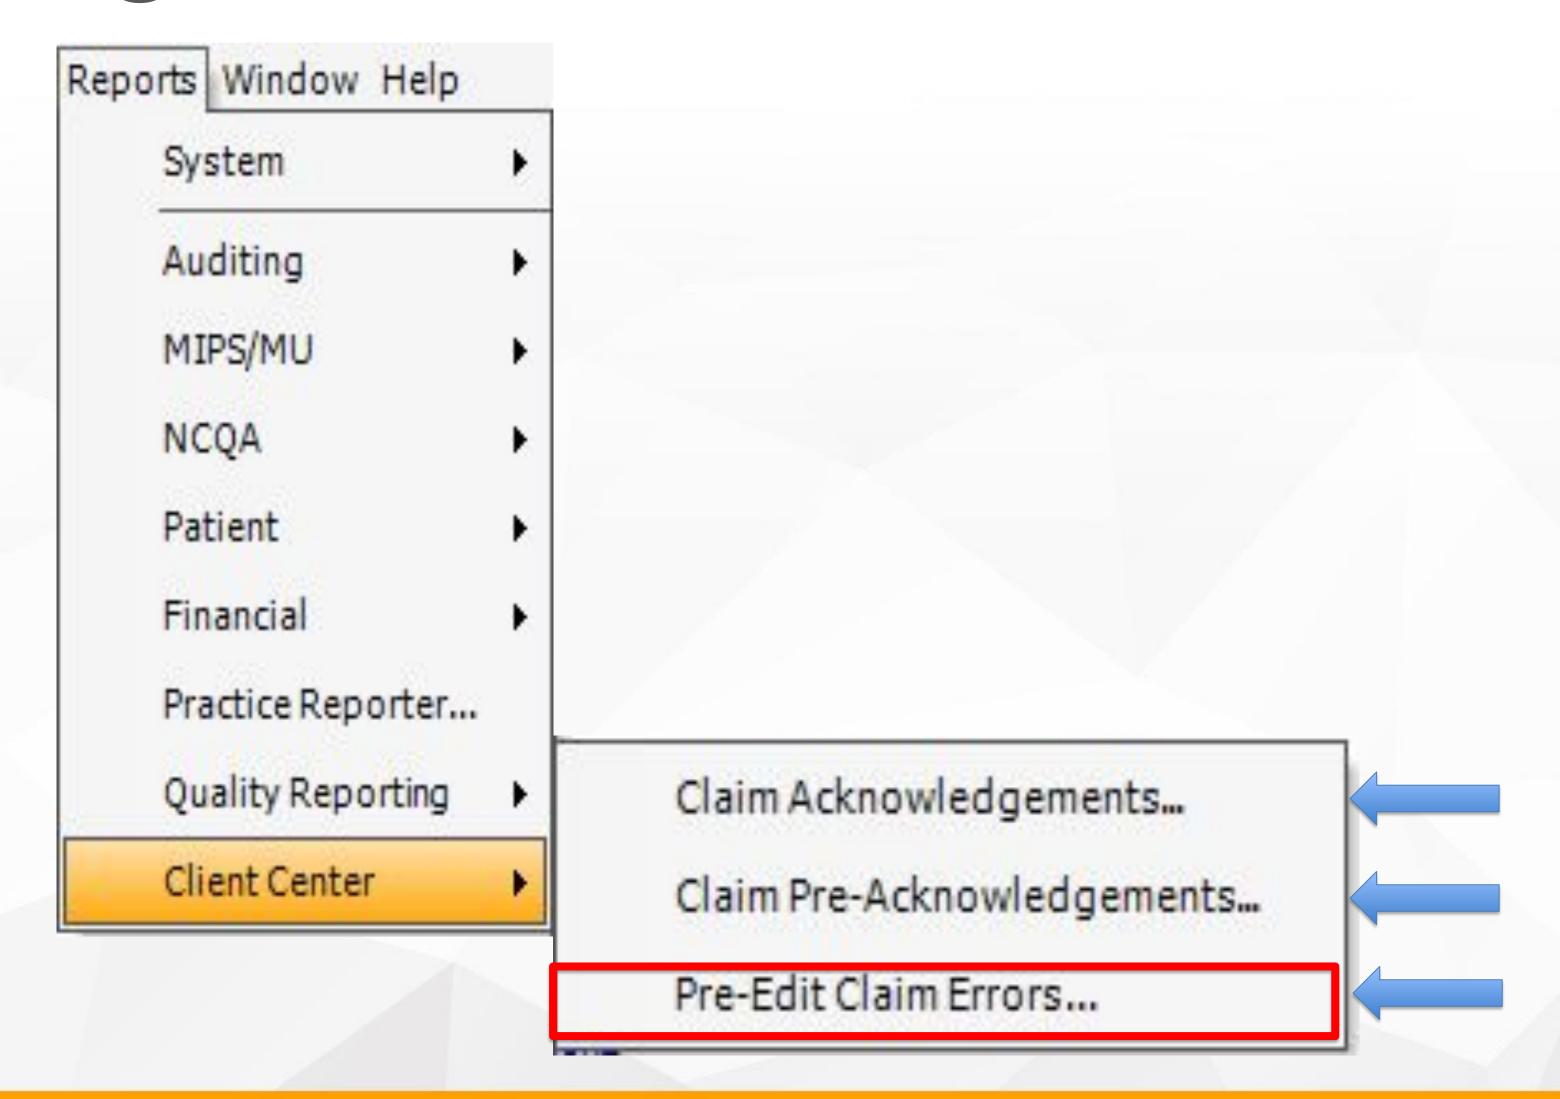

OU

#### VertexDR Client Center

• Web Access – Retiring Sept. 1, 2018

Software Integration

Improves Productivity

#### ORIGIN HEALTHCARE SOLUTION



#### Client Center

Welcome to the Origin Healthcare Solutions Client Cent Please select the **Secured Login** button to advance to the client-only portion of this application.

Secured Login

You must have a valid user id and password to enter the lient Center. If you do not have a user id and password, contact the Origin Support Team at (800) 1955 or e-mail them at support@originhs.com.

The Client Certallows you to serve yourself in an easy and secure enviro.

#### Helpful Links

Login Help User Id or Password Help

Client Center 2.1 Copyright 2012 Origin Healthcare Solutions. All Rights Reserved.

### Integrated VertexDr Client Center



# Pre-Edit Claim Errors Report



## Claim Pre-Acknowledgements



#### Claims Pre-Acknowledgement Setup





# Claims Pre-Acknowledge ment Report

## Claim Acknowledgement





# Claim Acknowledgements Report Setup

#### Claim Acknowledgements Report



## Ack History



#### Claim Acknowledgement History



#### Electronic Remittance Posting

- ✓ Integrated into VertexDR Remit Facility
- Cuts out Download, Import, Posting times

Work EOB and Import Errors before releasing

#### Accessing Remit Facility





### Remit Options

| Remit Options