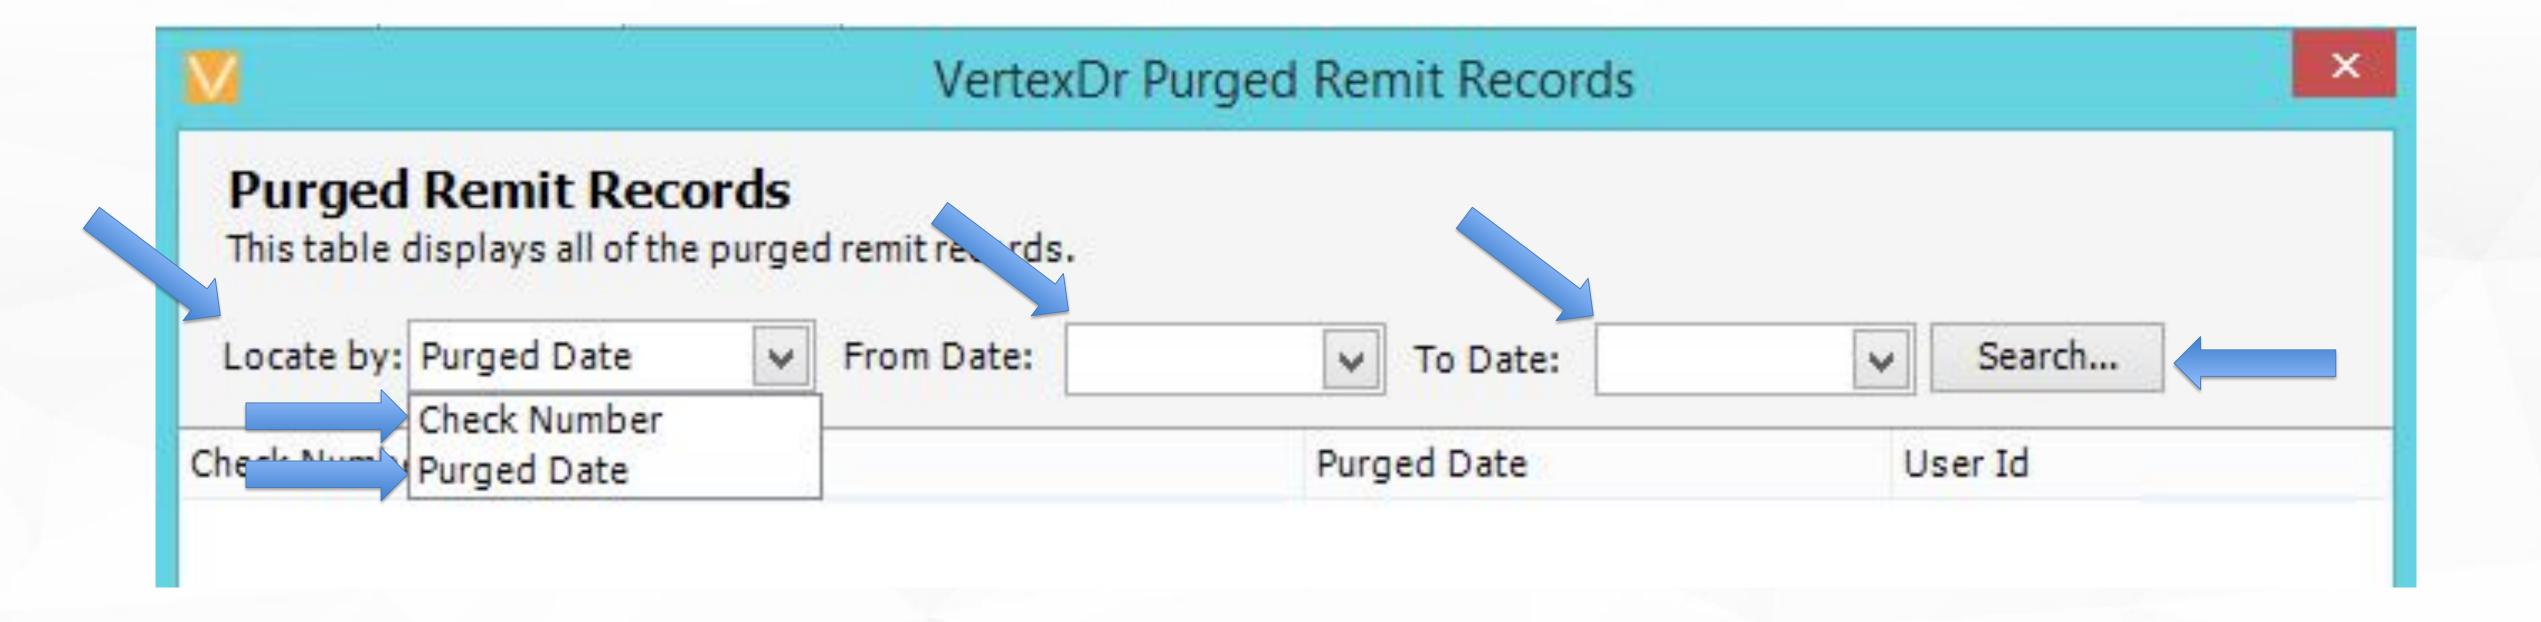

92   |
| PT RESP 0   |         |                  |     | C             | CLAIM TO | TALS | 84.92              | 84.92     | 0.00      | 0.00      |       | 0.00  | 84.92   |
| ADJ TO TOTA | LS: PRE | VPD 0.00         | 0   |               | INTE     | REST | 0.00               | LATER     | ILING CHA | ARGE 0.00 |       | NET   | 84.92   |



Operations

ATB Work List...

Patient Eligibility

Referral Tracking...

Resubmit Insurance...

Transaction Write-Off...

Claim Status

Daily Auditing Worklists...

Insurance Submission Error Worklist...

Insurance Acknowledgement Worklist...

Patient Delete Facility...

Claim Audit...

Print Closing Letters...

Patient & Guarantor Billing Data Extract...

Possible Duplicate Patient Accounts...

View Purged Remit Records...

## Purged Remit Records





#### Presentation Available Post Forum



**VERTEXDR TRAINING PORTAL** 



## THANK YOU!

vertexdr.com | 800.327.0955

a MERIDIAN MEDICAL MANAGEMENT company