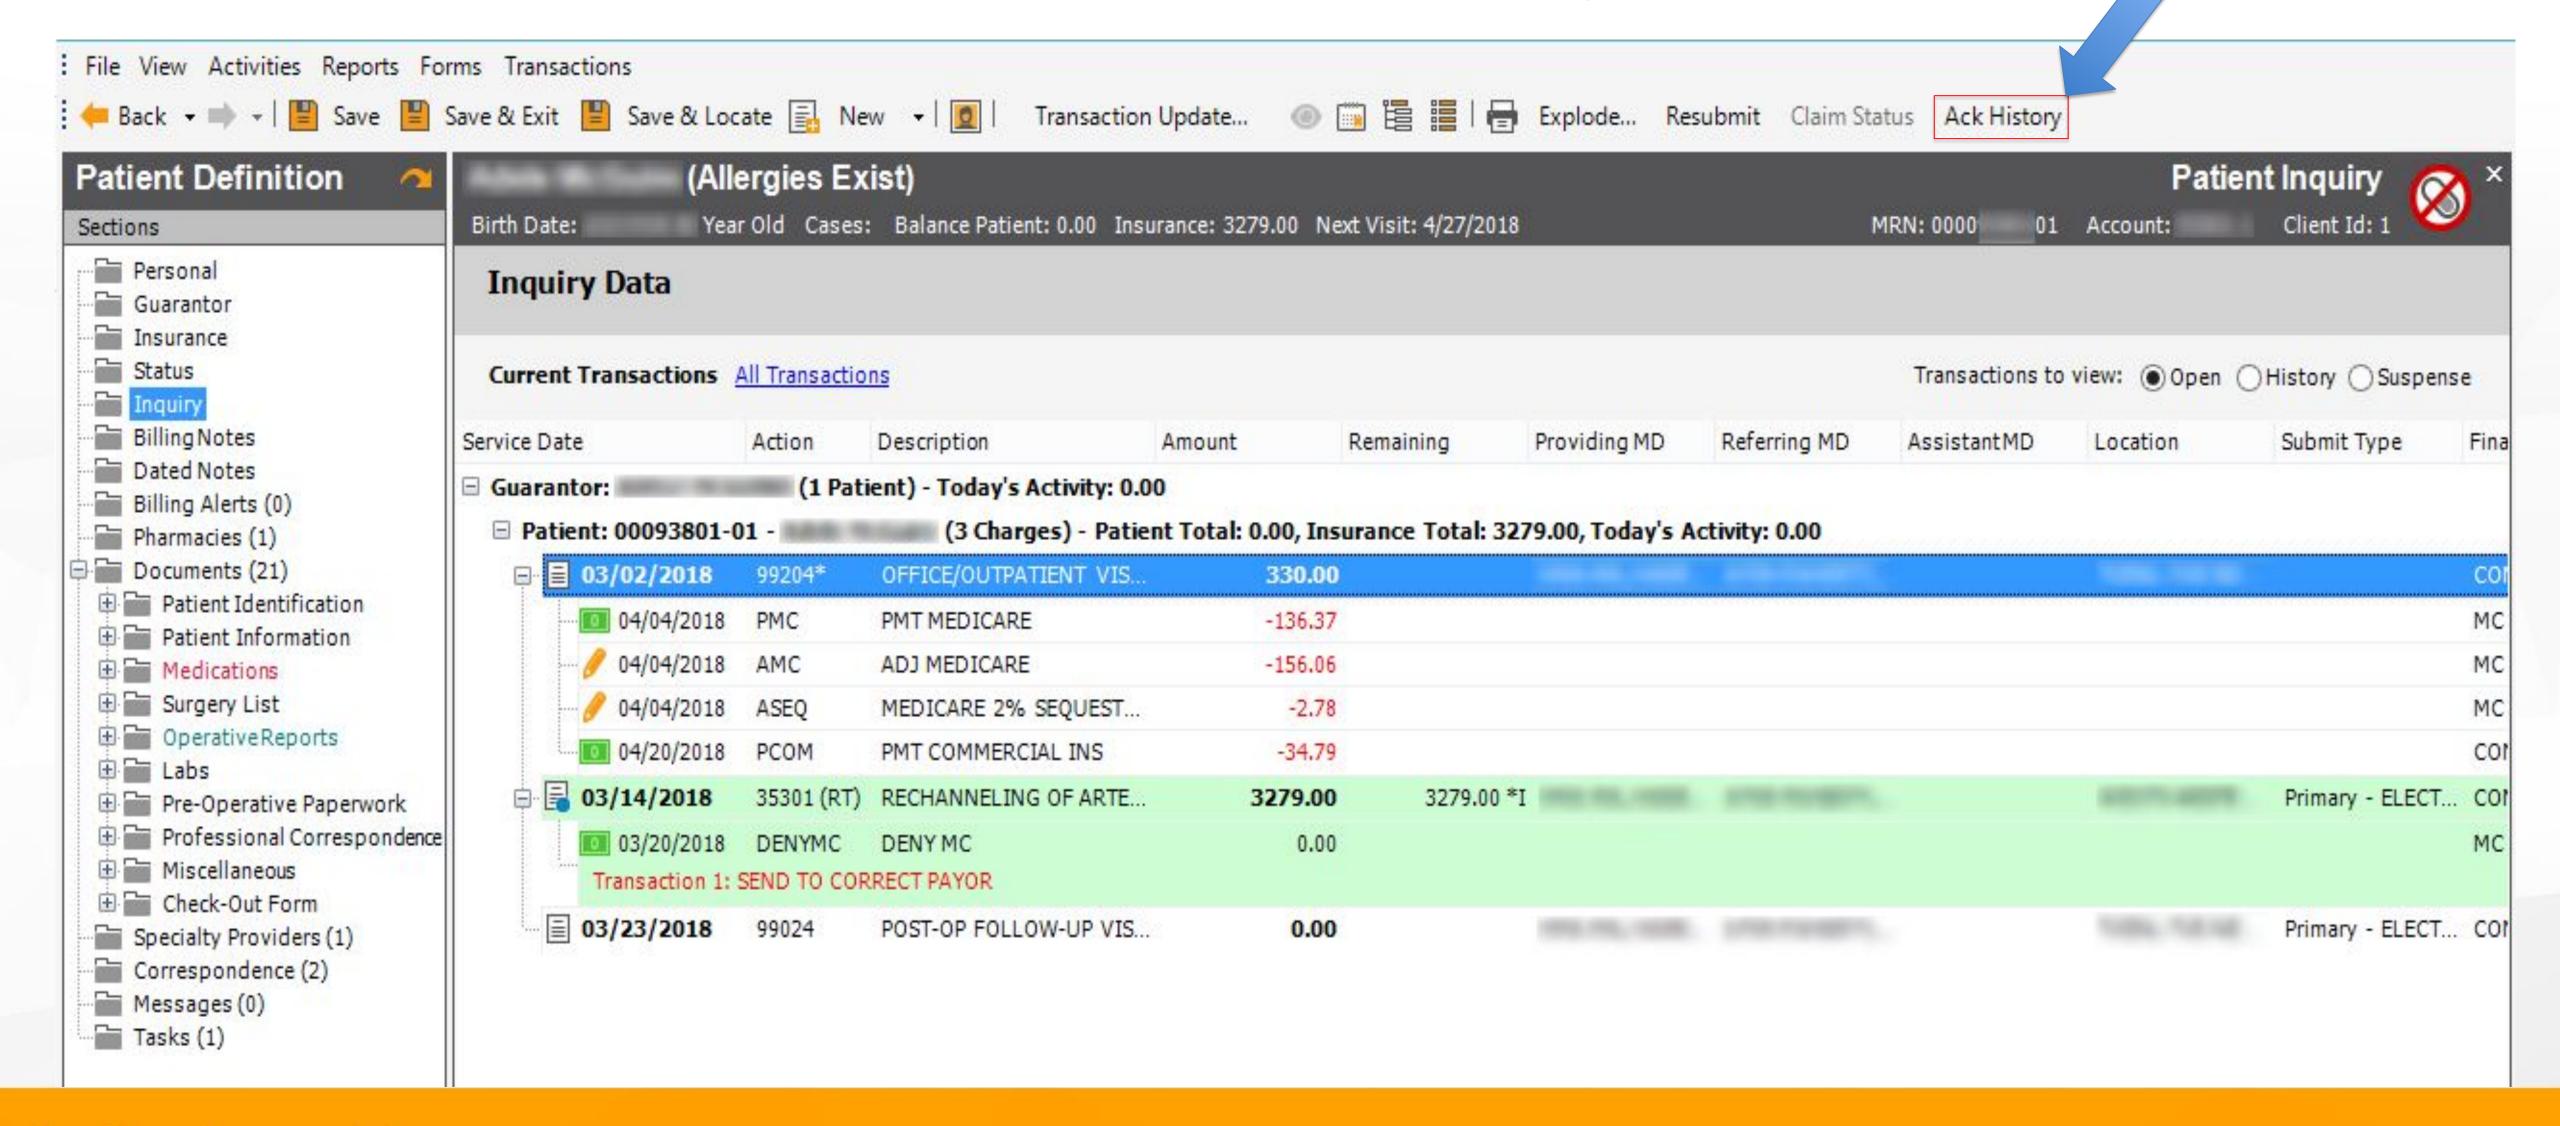

advance to the client-only portion of this application.

Secured Login

You must have a valid user id and password to enter the lient Center. If you do not have a user id and password, contact the Origin Support Team at (800) 1955 or e-mail them at support@originhs.com.

The Client Certallows you to serve yourself in an easy and secure enviro.

#### Helpful Links

Login Help User Id or Password Help

Client Center 2.1 Copyright 2012 Origin Healthcare Solutions. All Rights Reserved.

### Integrated VertexDr Client Center



# Pre-Edit Claim Errors Report



## Claim Pre-Acknowledgements



#### Claims Pre-Acknowledgement Setup





# Claims Pre-Acknowledge ment Report

## Claim Acknowledgement





# Claim Acknowledgements Report Setup

#### Claim Acknowledgements Report



## Ack History



#### Claim Acknowledgement History



#### Electronic Remittance Posting

- ✓ Integrated into VertexDR Remit Facility
- Cuts out Download, Import, Posting times

Work EOB and Import Errors before releasing

#### Accessing Remit Facility





### Remit Options

| Remit Options                                                                                                                                                                                                                                                                                                               | Remit Facility |
|-------------------------------------------------------------------------------------------------------------------------------------------------------------------------------------------------------