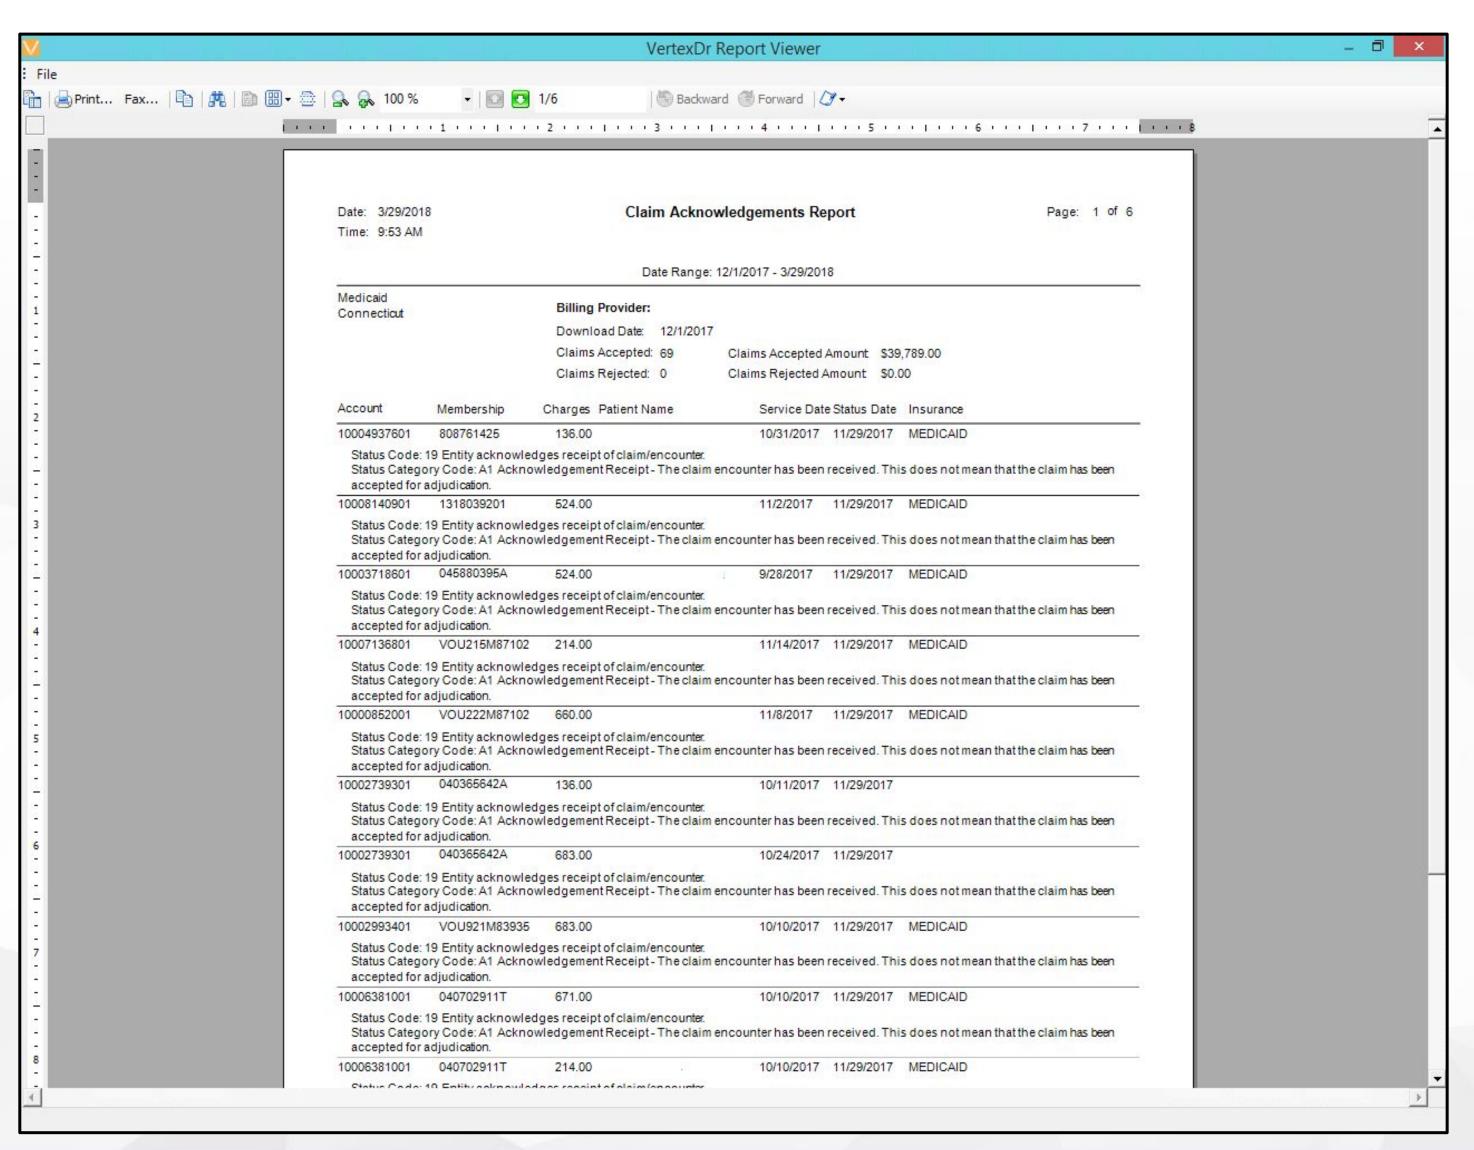

Login** button to advance to the client-only portion of this application.

Secured Login

You must have a valid user id and password to enter the lient Center. If you do not have a user id and password, contact the Origin Support Team at (800) 1955 or e-mail them at support@originhs.com.

The Client Certallows you to serve yourself in an easy and secure enviro.

#### Helpful Links

Login Help User Id or Password Help

Client Center 2.1 Copyright 2012 Origin Healthcare Solutions. All Rights Reserved.

### Integrated VertexDr Client Center



# Pre-Edit Claim Errors Report



## Claim Pre-Acknowledgements



#### Claims Pre-Acknowledgement Setup





# Claims Pre-Acknowledge ment Report

## Claim Acknowledgement





# Claim Acknowledgements Report Setup

#### Claim Acknowledgements Report



## Ack History



#### Claim Acknowledgement History



#### Electronic Remittance Posting

- ✓ Integrated into VertexDR Remit Facility
- Cuts out Download, Import, Posting times

Work EOB and Import Errors before releasing

#### Accessing Remit Facility





### Remit Options

| Remit Options                                                                                                                                                                                                                                                                                                               | Remit Facility |
|-------------------------------------------------------------------------------------------------------------------------------------------------------------------------------------