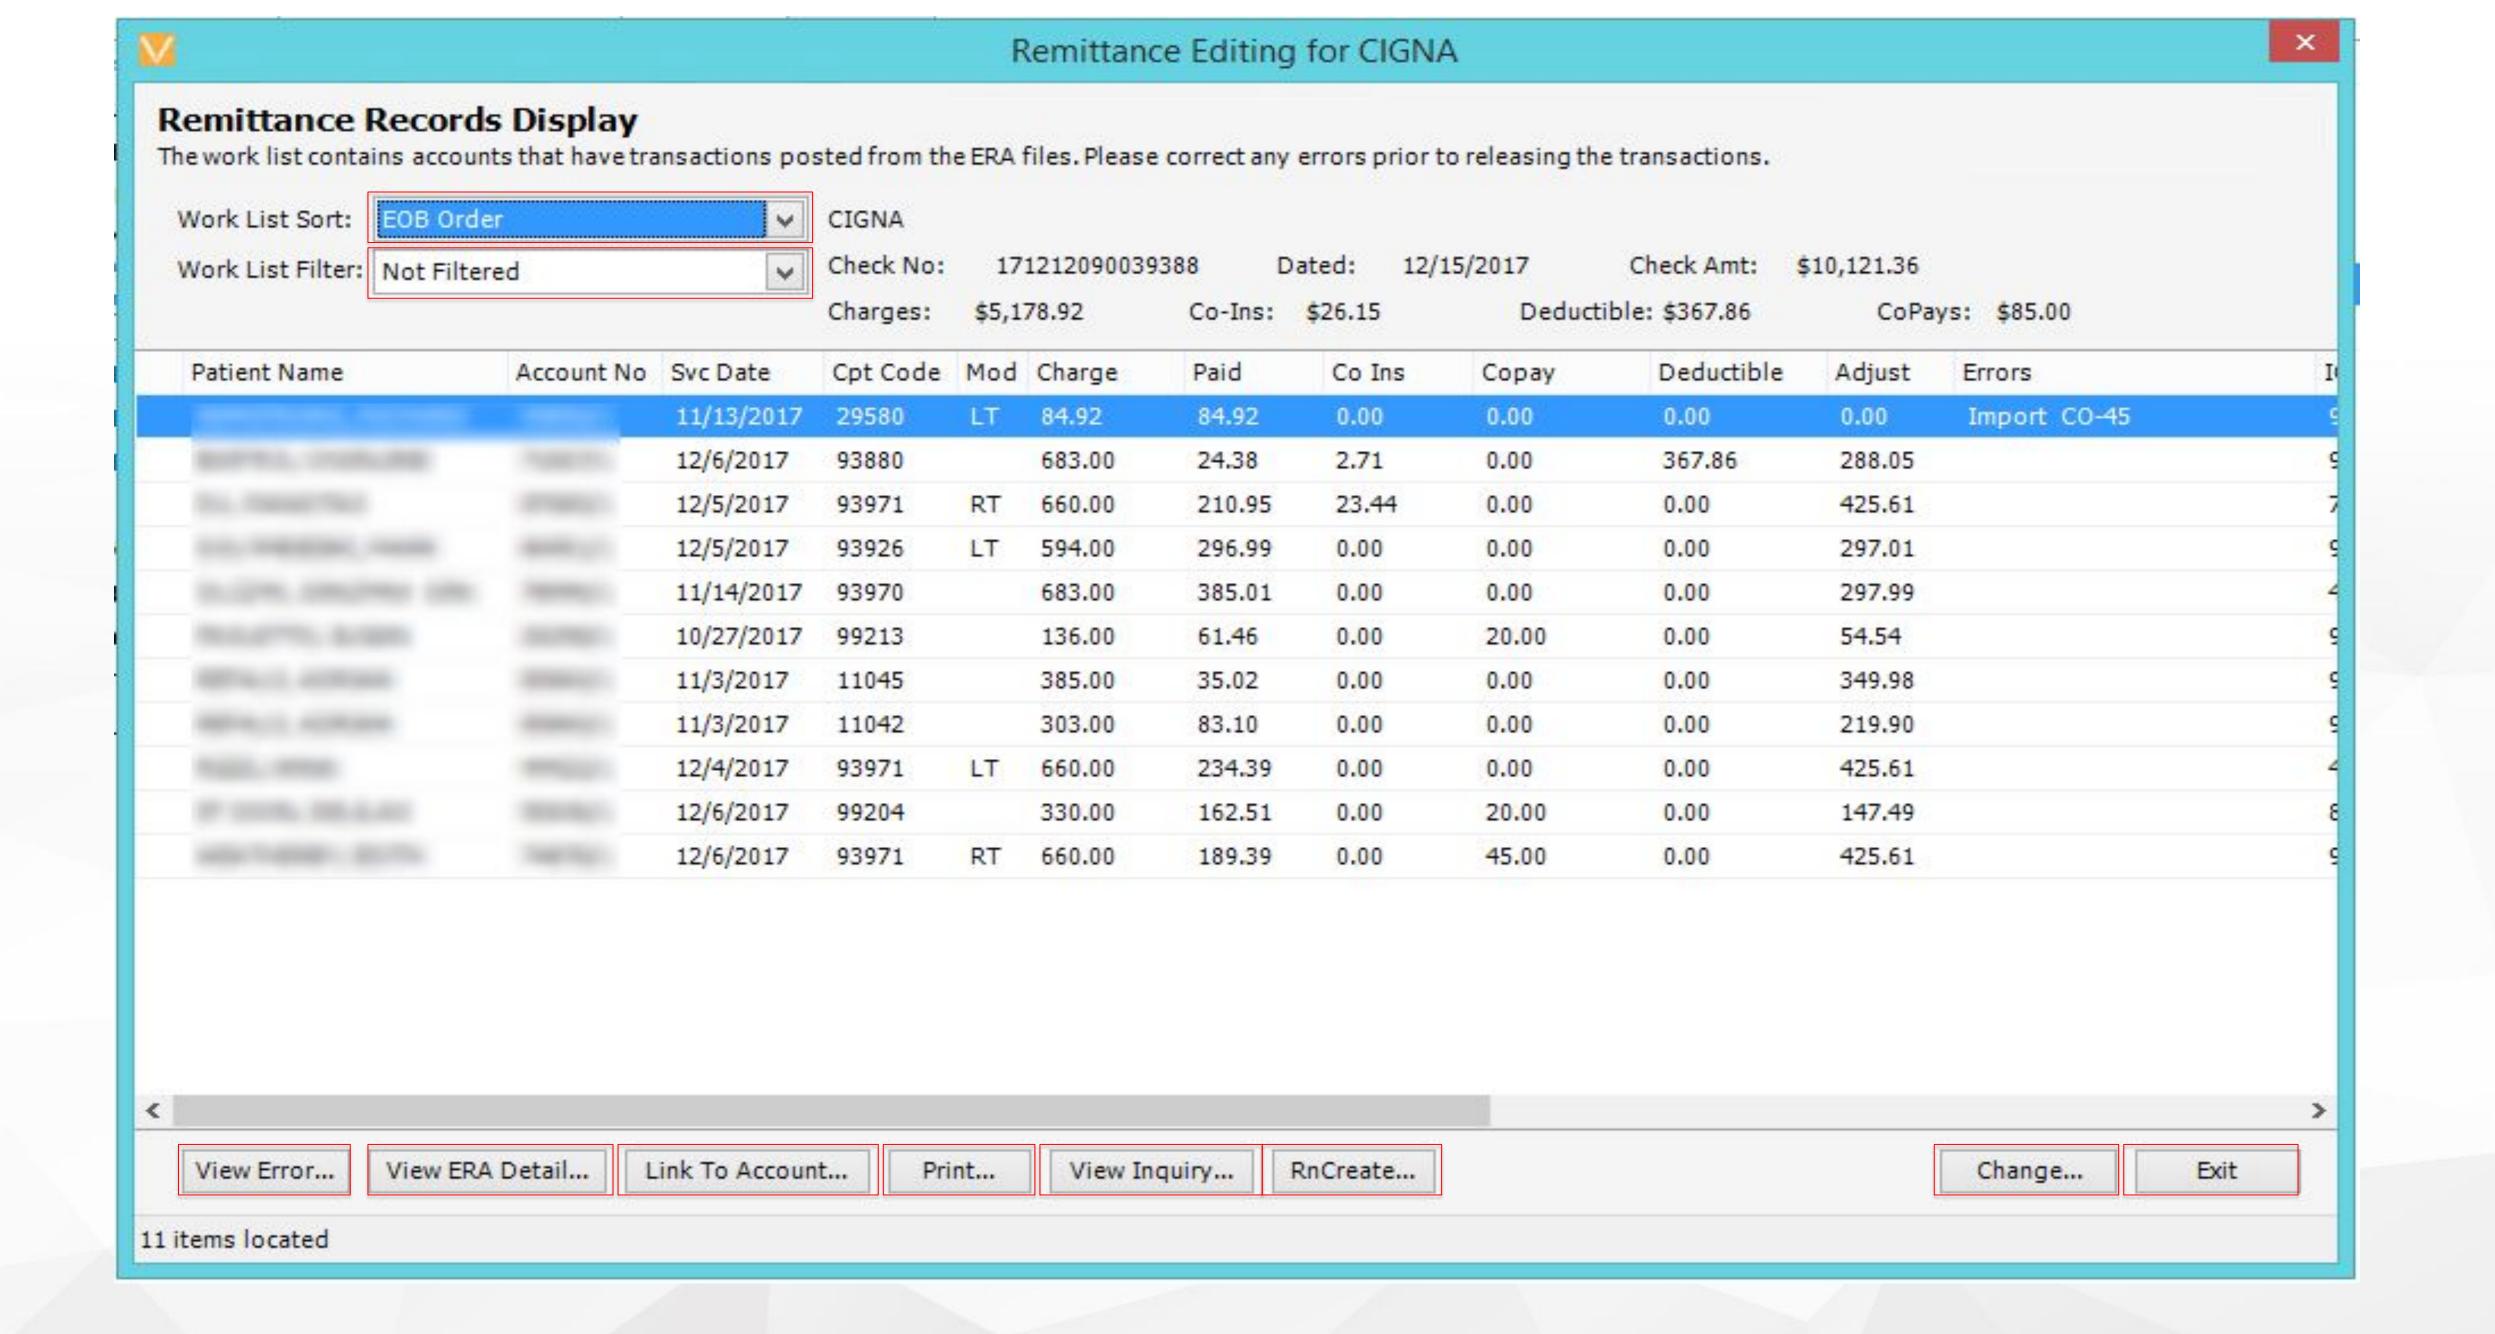

|                |
| Completed Remit Date Check No Client Check Amt Total Errors Errors Completed Release Date Released                                                                                                                                                                                                                          |                |
| ## AARP (1 item)  A AETNA (16 items)  CHAMPVA (1 item)  CIGNA (2 items)  CONNECTICARE (2 items)  CONNECTICUT BLUE SHIELD (6 items)  CONNECTICUT MEDICARE (1 item)  GHINY (1 item)  OXFORD HEALTH PLANS (5 items)  UMIX WAUSAU (1 item)  UNICARE (1 item)  UNICARE (1 item)  UNITED HEALTHCARE (4 items)  WELLCARE (3 items) |                |

#### Defining Remit Options



#### **ERA/Check Details**





#### Remit Errors



### Remit ERA Detail



#### VertexDr Remit X12 ERA Detail

Remit X12 ERA Detail
The listed records were identified during the remittance import process. All of the line items for the date of service are

#### Remit Details

Account Number: 000059856/01 Patient Name: Patient, Test

Service Date: 11/13/2017

#### **Electronic Remittance Advice**

CLP\*010005985601\*2\*150\*84.92\*\*13\*9671733491791\*11\*1

NM1\*QC\*1\* PATIENT \* TEST \* \*\*\*MI\*U0202376501

NM1\*82\*1\*BAUER\*SARAH \*M\*\*MD\*XX\*1477610913

REF\*1L\*3207160

REF\*CE\*OPEN ACCESS PLUS

DTM\*232\*20171113

DTM\*233\*20171113

DTM\*050\*20171130

PER\*CX\*MEMBER SERVICES\*TE\*8002446224

AMT\*AU\*84.92

SVC\*HC:29580:LT\*150\*84.92\*\*1

CAS\*CO\*45\*65.08

AMT\*B6\*84.92

Exit

Date: 4/16/2018

Tim