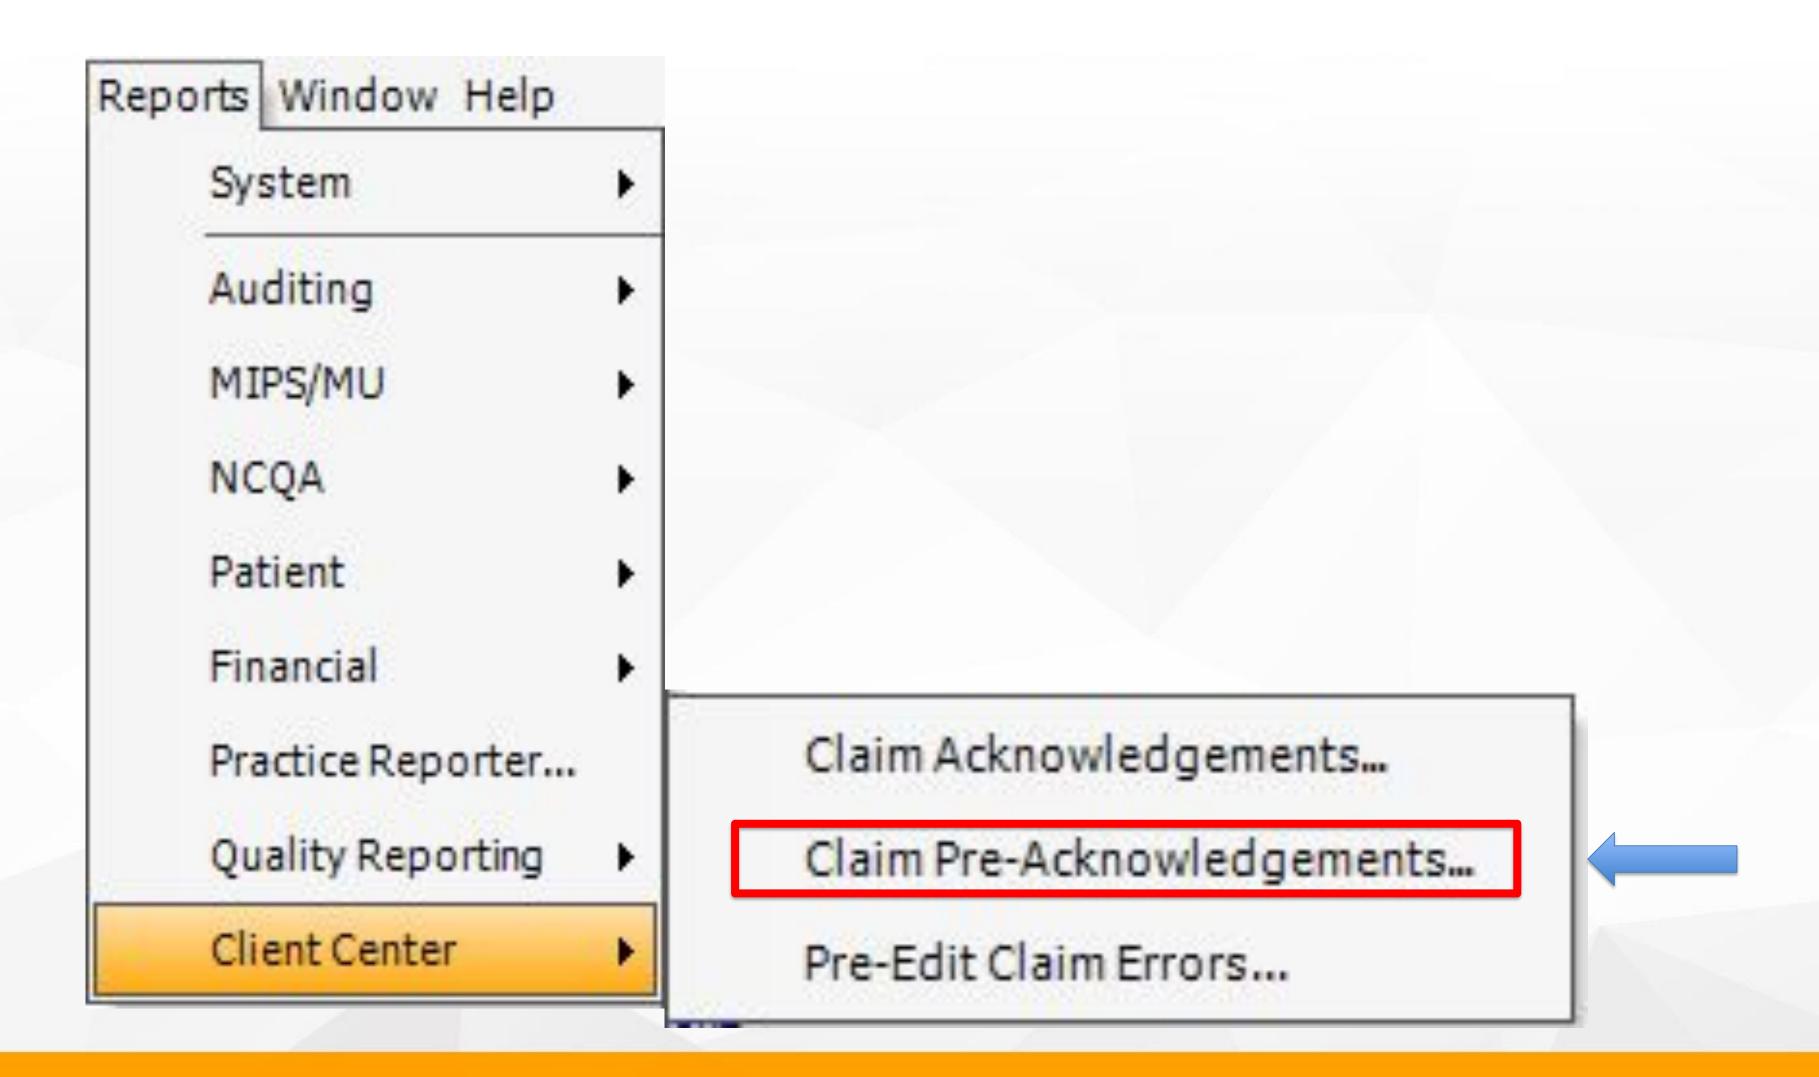

018

Software Integration

Improves Productivity

#### ORIGIN HEALTHCARE SOLUTION



#### Client Center

Welcome to the Origin Healthcare Solutions Client Cent Please select the **Secured Login** button to advance to the client-only portion of this application.

Secured Login

You must have a valid user id and password to enter the lient Center. If you do not have a user id and password, contact the Origin Support Team at (800) 1955 or e-mail them at support@originhs.com.

The Client Certallows you to serve yourself in an easy and secure enviro.

#### Helpful Links

Login Help User Id or Password Help

Client Center 2.1 Copyright 2012 Origin Healthcare Solutions. All Rights Reserved.

### Integrated VertexDr Client Center



# Pre-Edit Claim Errors Report



## Claim Pre-Acknowledgements



#### Claims Pre-Acknowledgement Setup





# Claims Pre-Acknowledge ment Report

## Claim Acknowledgement





# Claim Acknowledgements Report Setup

#### Claim Acknowledgements Report



## Ack History



#### Claim Acknowledgement History



#### Electronic Remittance Posting

- ✓ Integrated into VertexDR Remit Facility
- Cuts out Download, Import, Posting times

Work EOB and Import Errors before releasing

#### Accessing Remit Facility





### Remit Options

| Remit Options                                                                                                                                                                                                                                                                                                               | Remit Facil