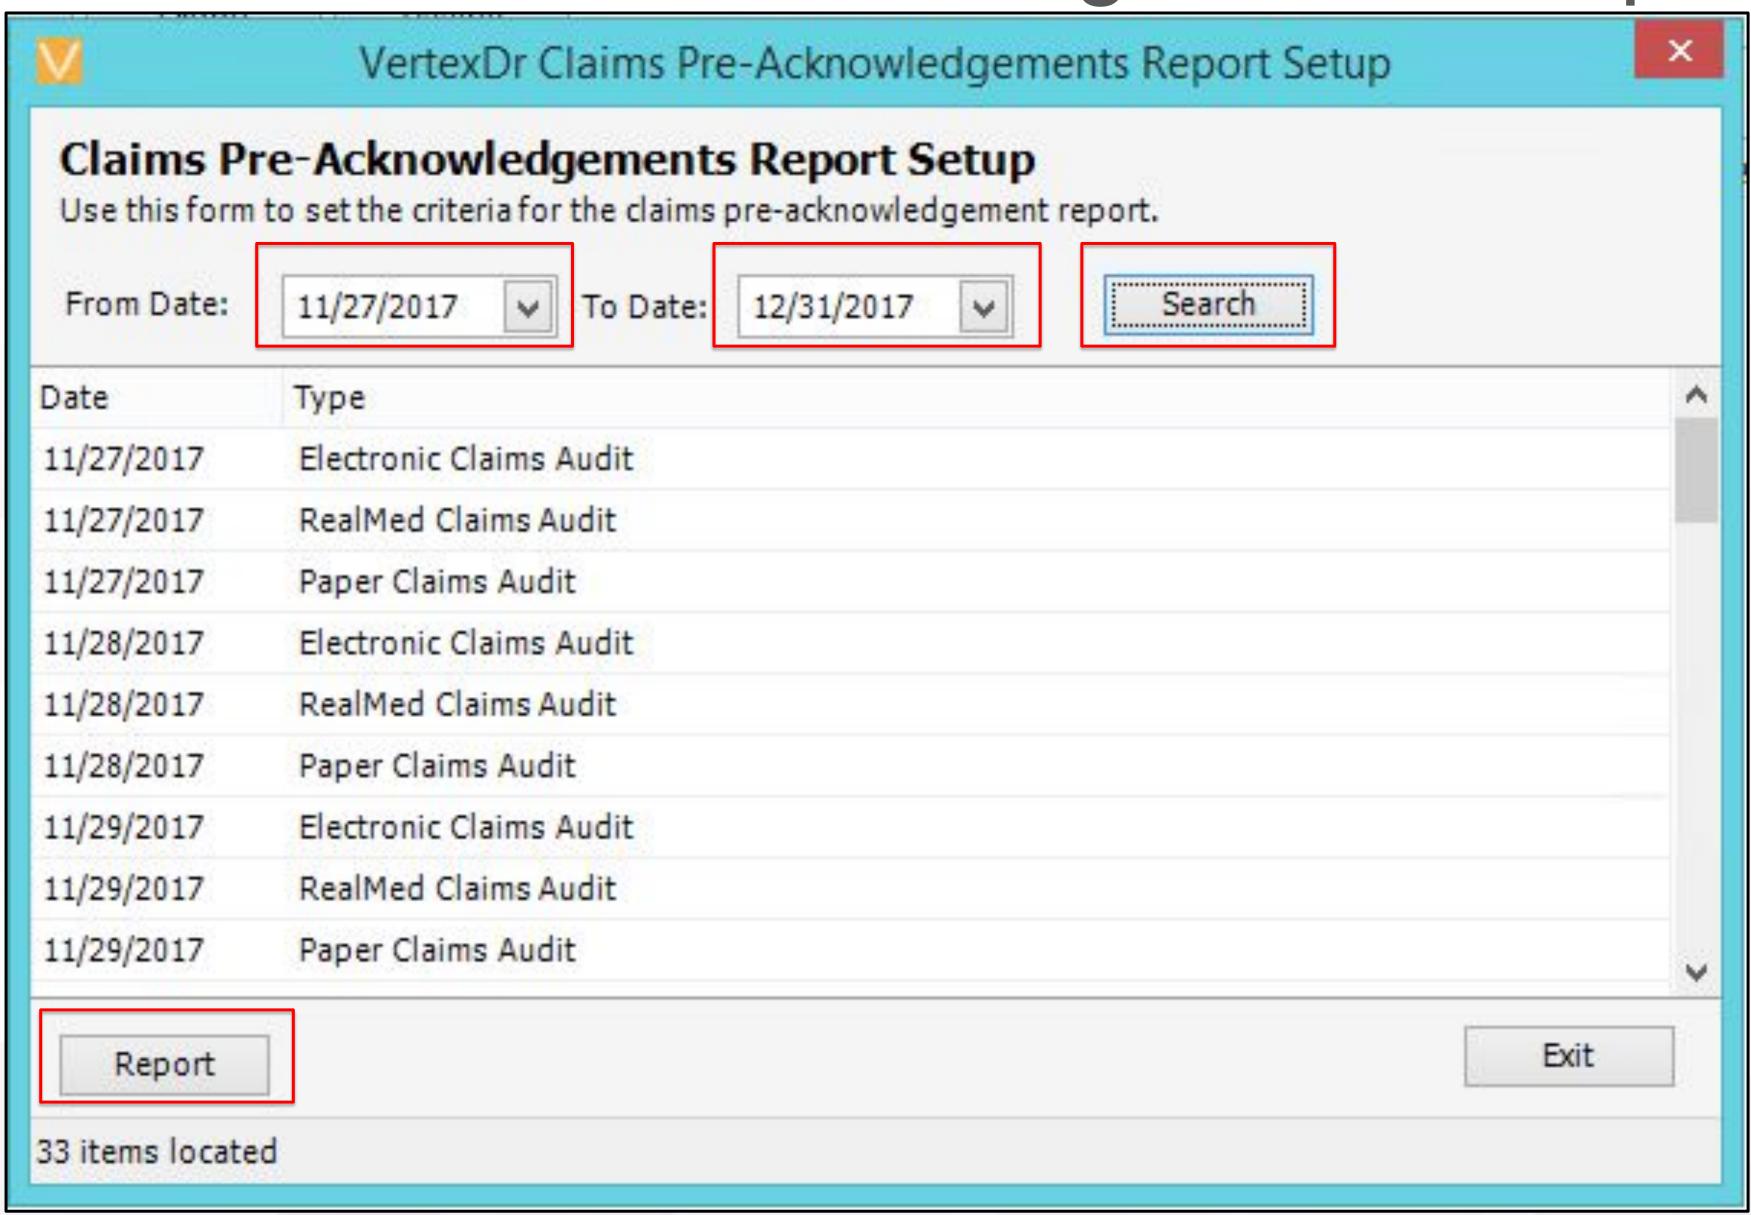

ctivity

#### ORIGIN HEALTHCARE SOLUTION



#### Client Center

Welcome to the Origin Healthcare Solutions Client Cent Please select the **Secured Login** button to advance to the client-only portion of this application.

Secured Login

You must have a valid user id and password to enter the lient Center. If you do not have a user id and password, contact the Origin Support Team at (800) 1955 or e-mail them at support@originhs.com.

The Client Certallows you to serve yourself in an easy and secure enviro.

#### Helpful Links

Login Help User Id or Password Help

Client Center 2.1 Copyright 2012 Origin Healthcare Solutions. All Rights Reserved.

### Integrated VertexDr Client Center



# Pre-Edit Claim Errors Report



## Claim Pre-Acknowledgements



#### Claims Pre-Acknowledgement Setup





# Claims Pre-Acknowledge ment Report

## Claim Acknowledgement





# Claim Acknowledgements Report Setup

#### Claim Acknowledgements Report



## Ack History



#### Claim Acknowledgement History



#### Electronic Remittance Posting

- ✓ Integrated into VertexDR Remit Facility
- Cuts out Download, Import, Posting times

Work EOB and Import Errors before releasing

#### Accessing Remit Facility





### Remit Options

| Remit Options                                                                                                                                                                                                                                                                                                               | Remit Facility |
|----------------------------------