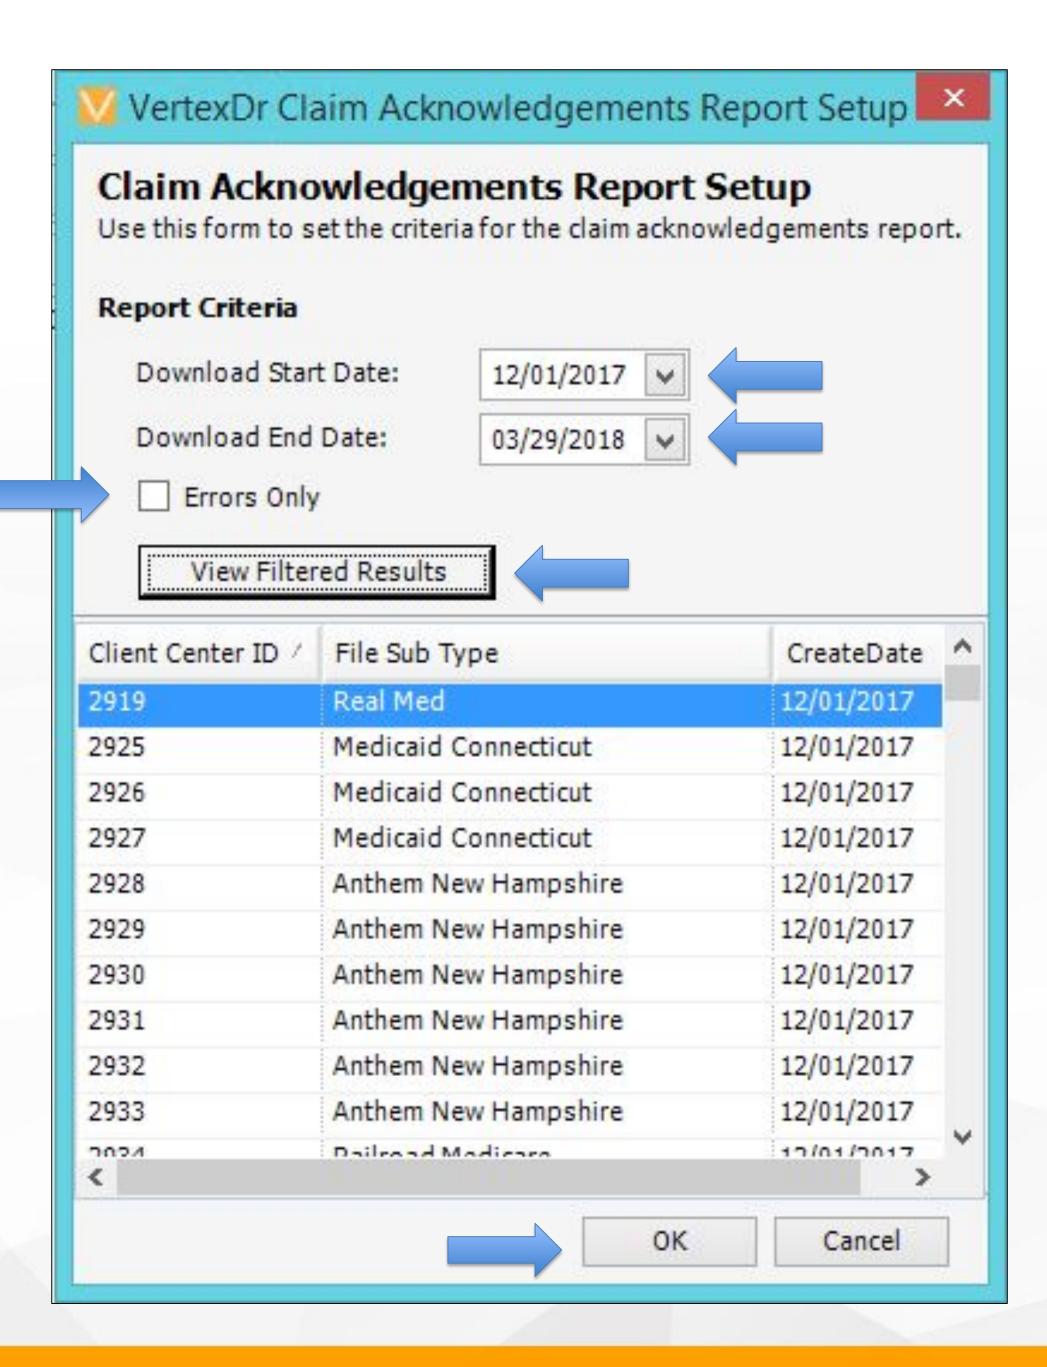

e to the Origin Healthcare Solutions Client Cent Please select the **Secured Login** button to advance to the client-only portion of this application.

Secured Login

You must have a valid user id and password to enter the lient Center. If you do not have a user id and password, contact the Origin Support Team at (800) 1955 or e-mail them at support@originhs.com.

The Client Certallows you to serve yourself in an easy and secure enviro.

#### Helpful Links

Login Help User Id or Password Help

Client Center 2.1 Copyright 2012 Origin Healthcare Solutions. All Rights Reserved.

### Integrated VertexDr Client Center



# Pre-Edit Claim Errors Report



## Claim Pre-Acknowledgements



#### Claims Pre-Acknowledgement Setup





# Claims Pre-Acknowledge ment Report

## Claim Acknowledgement





# Claim Acknowledgements Report Setup

#### Claim Acknowledgements Report



## Ack History



#### Claim Acknowledgement History



#### Electronic Remittance Posting

- ✓ Integrated into VertexDR Remit Facility
- Cuts out Download, Import, Posting times

Work EOB and Import Errors before releasing

#### Accessing Remit Facility





### Remit Options

| Remit Options                                                                                                                                                                                                                                                                                                               | Remit Facility |
|--------------------------------------------------------------------------------------------------------