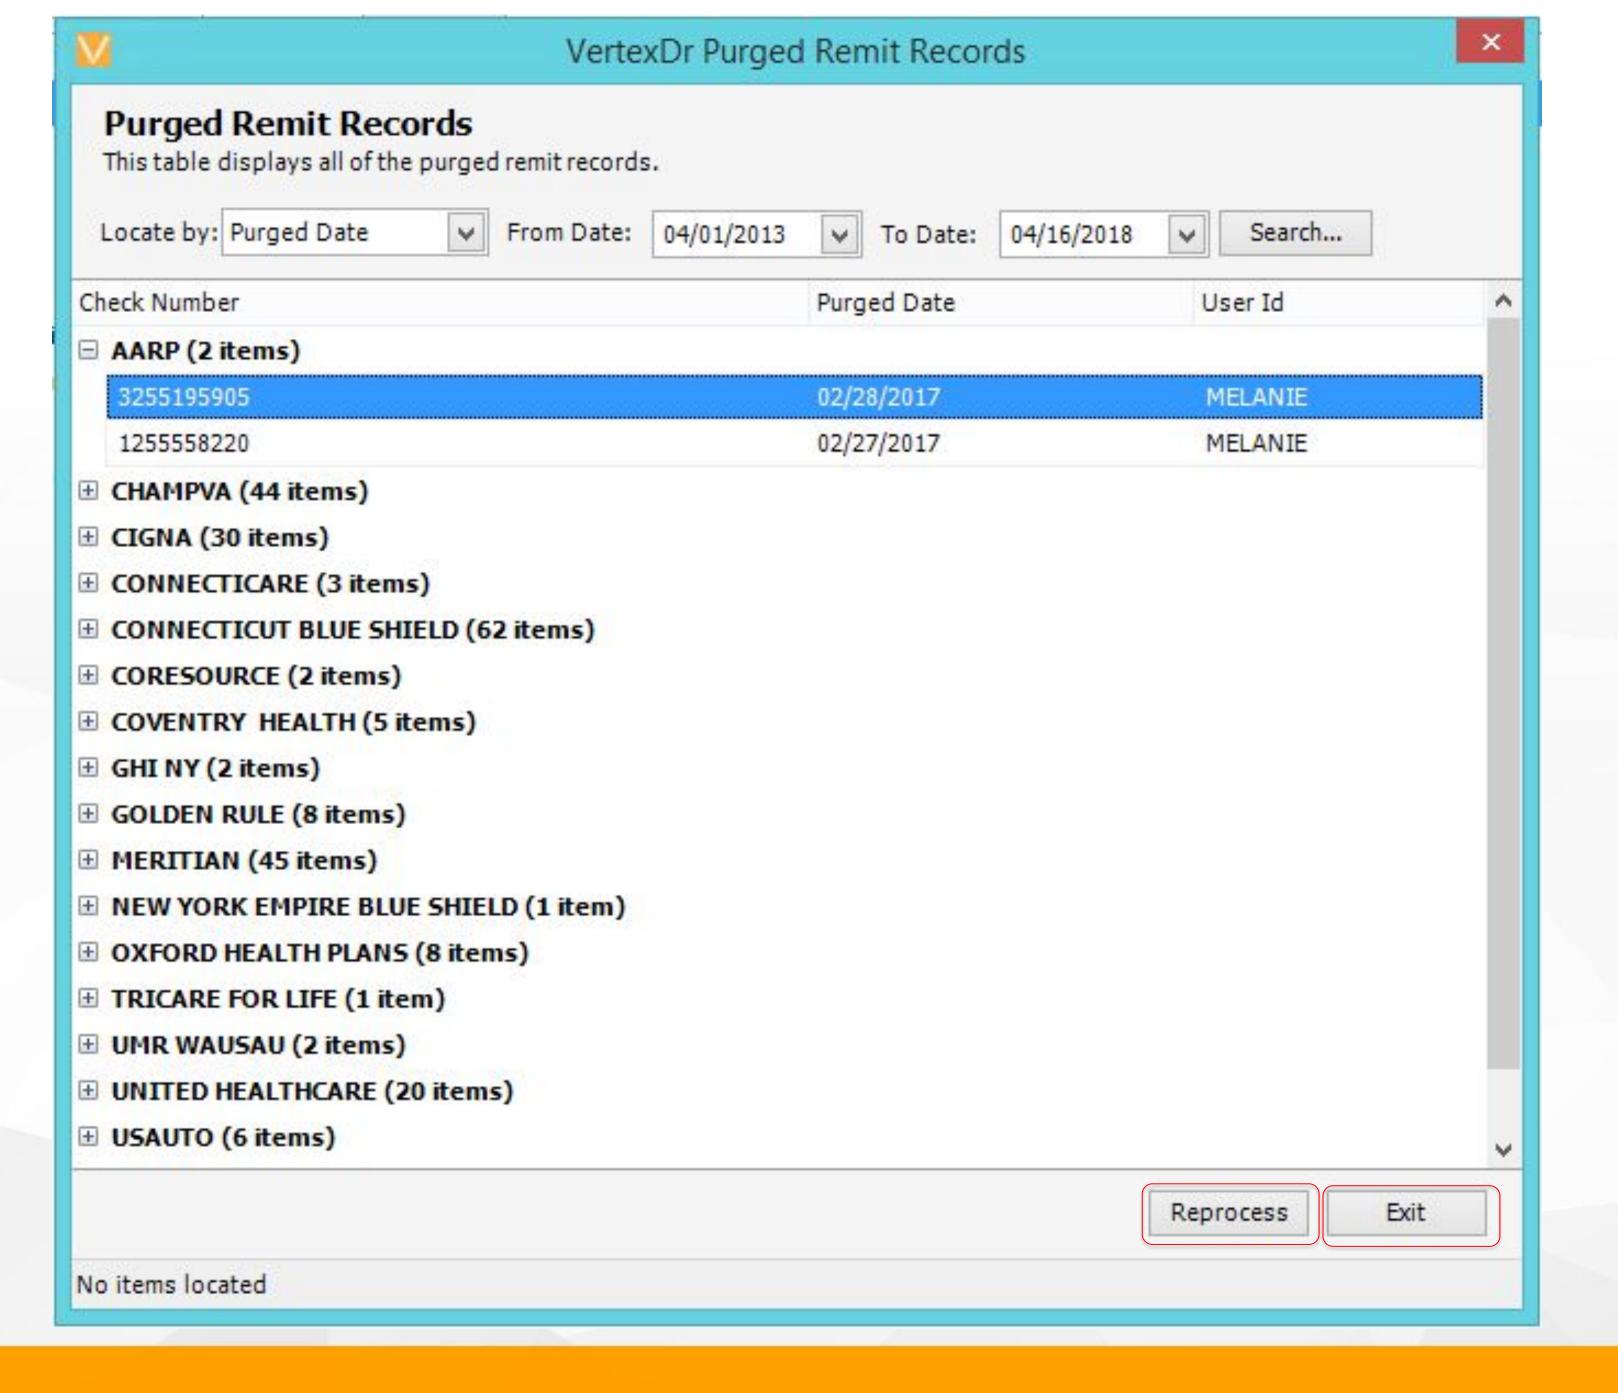

|
| PT RESP 0   |         |                  |     | C             | CLAIM TO | TALS | 84.92              | 84.92     | 0.00      | 0.00      |       | 0.00  | 84.92   |
| ADJ TO TOTA | LS: PRE | VPD 0.00         | 0   |               | INTE     | REST | 0.00               | LATER     | ILING CHA | ARGE 0.00 |       | NET   | 84.92   |



Operations

ATB Work List...

Patient Eligibility

Referral Tracking...

Resubmit Insurance...

Transaction Write-Off...

Claim Status

Daily Auditing Worklists...

Insurance Submission Error Worklist...

Insurance Acknowledgement Worklist...

Patient Delete Facility...

Claim Audit...

Print Closing Letters...

Patient & Guarantor Billing Data Extract...

Possible Duplicate Patient Accounts...

View Purged Remit Records...

## Purged Remit Records





#### Presentation Available Post Forum



**VERTEXDR TRAINING PORTAL** 



## THANK YOU!

vertexdr.com | 800.327.0955

a MERIDIAN MEDICAL MANAGEMENT company