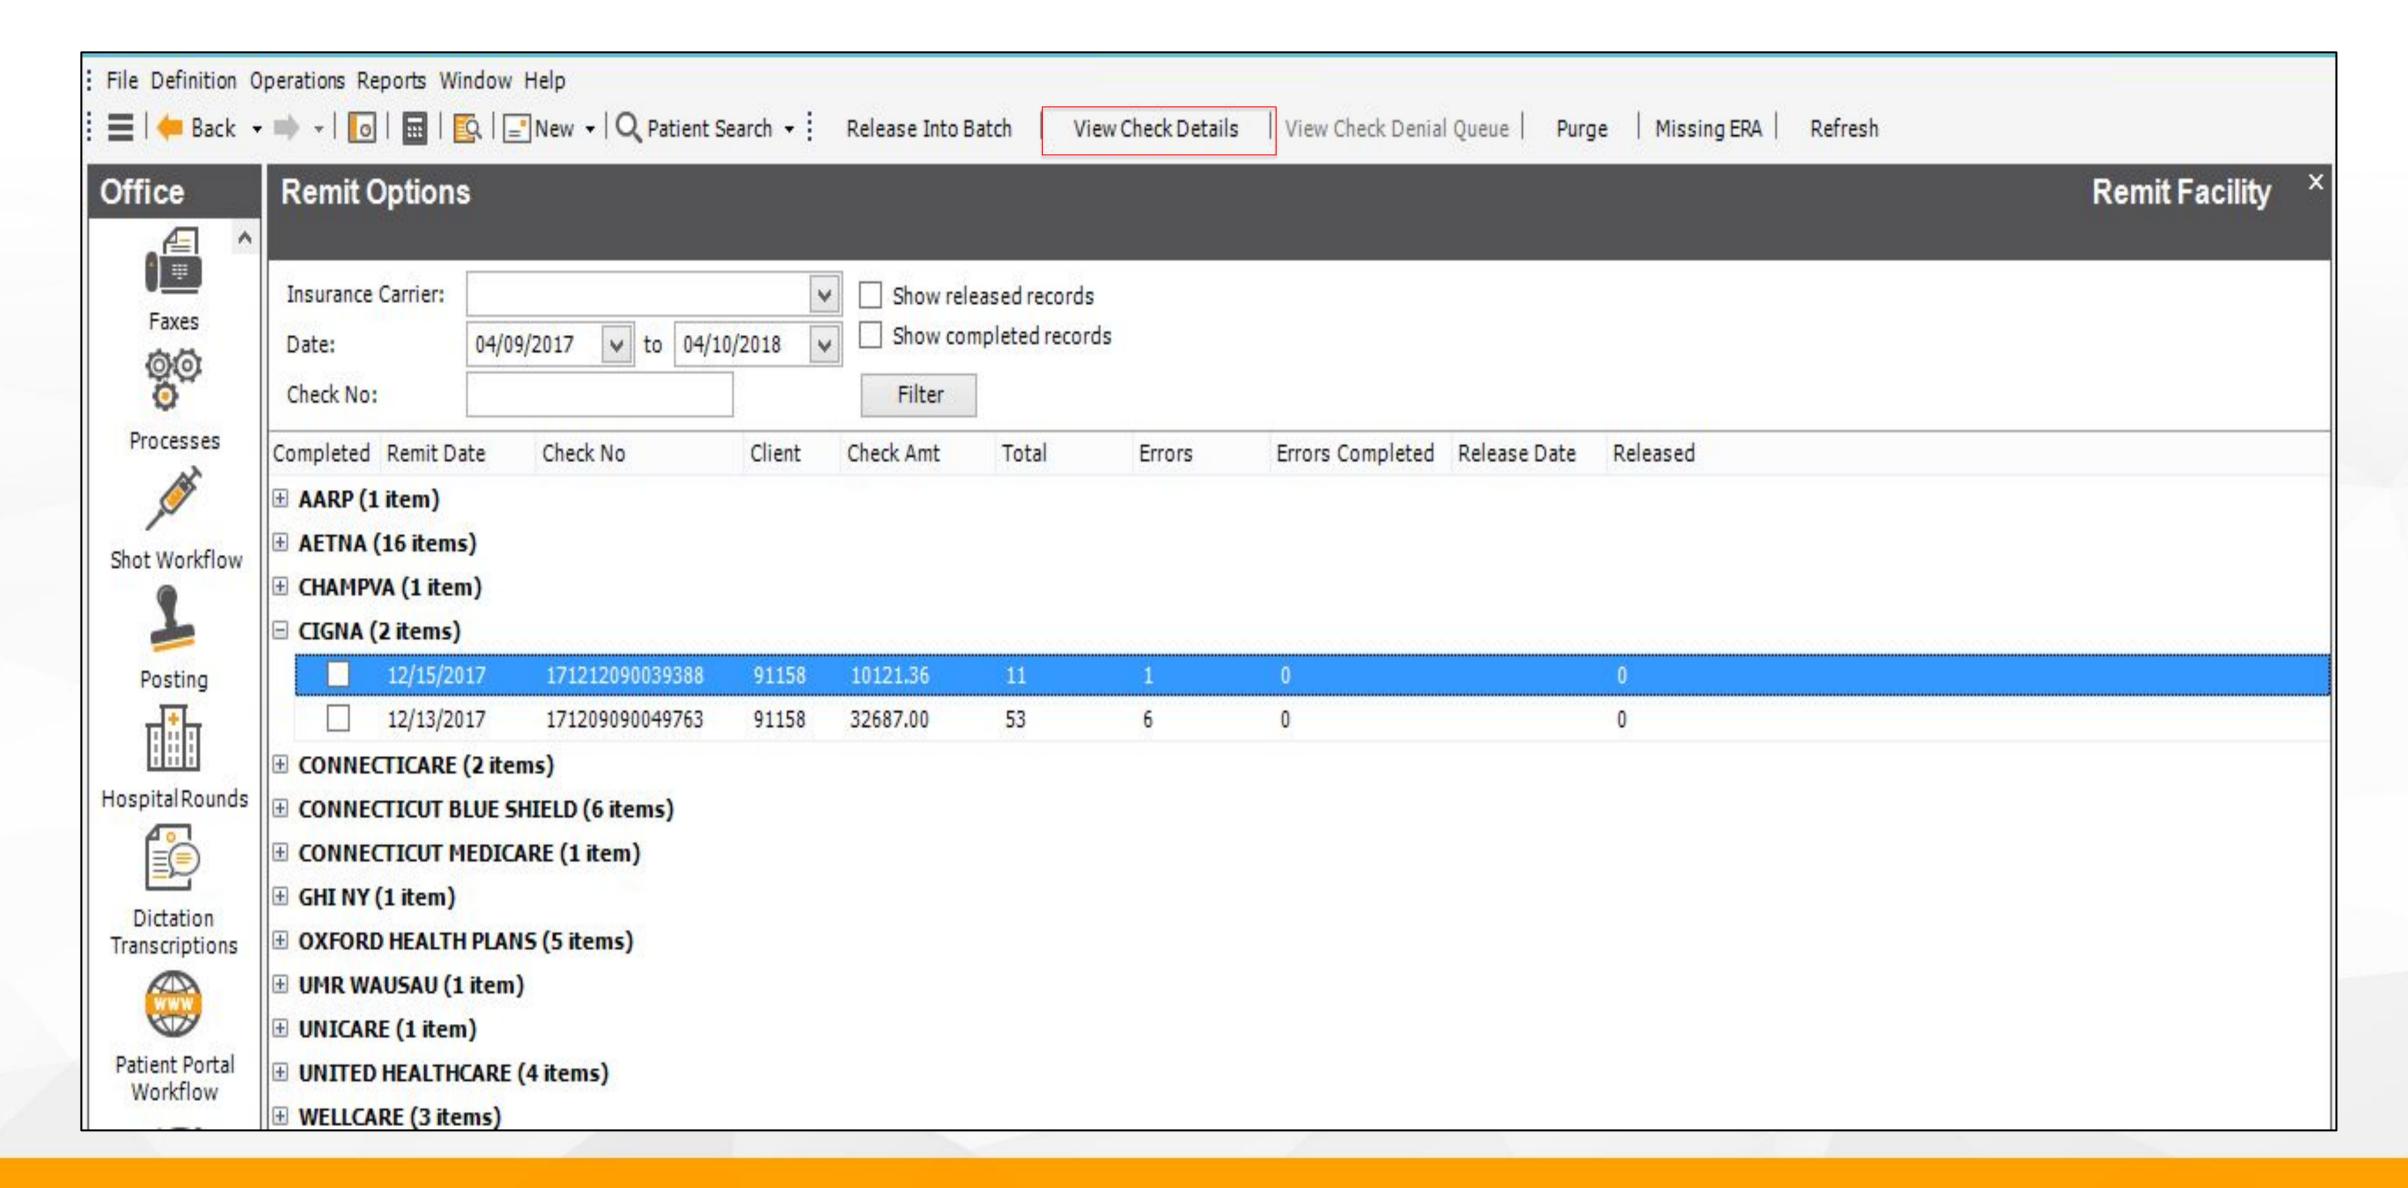

#### Accessing Remit Facility

### Remit Options

| Remit Options                                                                                                                                                                                                                                                                                                               | Remit Facility |
|-----------------------------------------------------------------------------------------------------------------------------------------------------------------------------------------------------------------------------------------------------------------------------------------------------------------------------|----------------|
| Insurance Carrier: Show released records  Date: 03/29/2017 v to 03/30/2018 v Show completed records  Check No: Filter                                                                                                                                                                                                       |                |
| Completed Remit Date Check No Client Check Amt Total Errors Errors Completed Release Date Released                                                                                                                                                                                                                          |                |
| ## AARP (1 item)  A AETNA (16 items)  CHAMPVA (1 item)  CIGNA (2 items)  CONNECTICARE (2 items)  CONNECTICUT BLUE SHIELD (6 items)  CONNECTICUT MEDICARE (1 item)  GHINY (1 item)  OXFORD HEALTH PLANS (5 items)  UMIX WAUSAU (1 item)  UNICARE (1 item)  UNICARE (1 item)  UNITED HEALTHCARE (4 items)  WELLCARE (3 items) |                |

#### Defining Remit Options