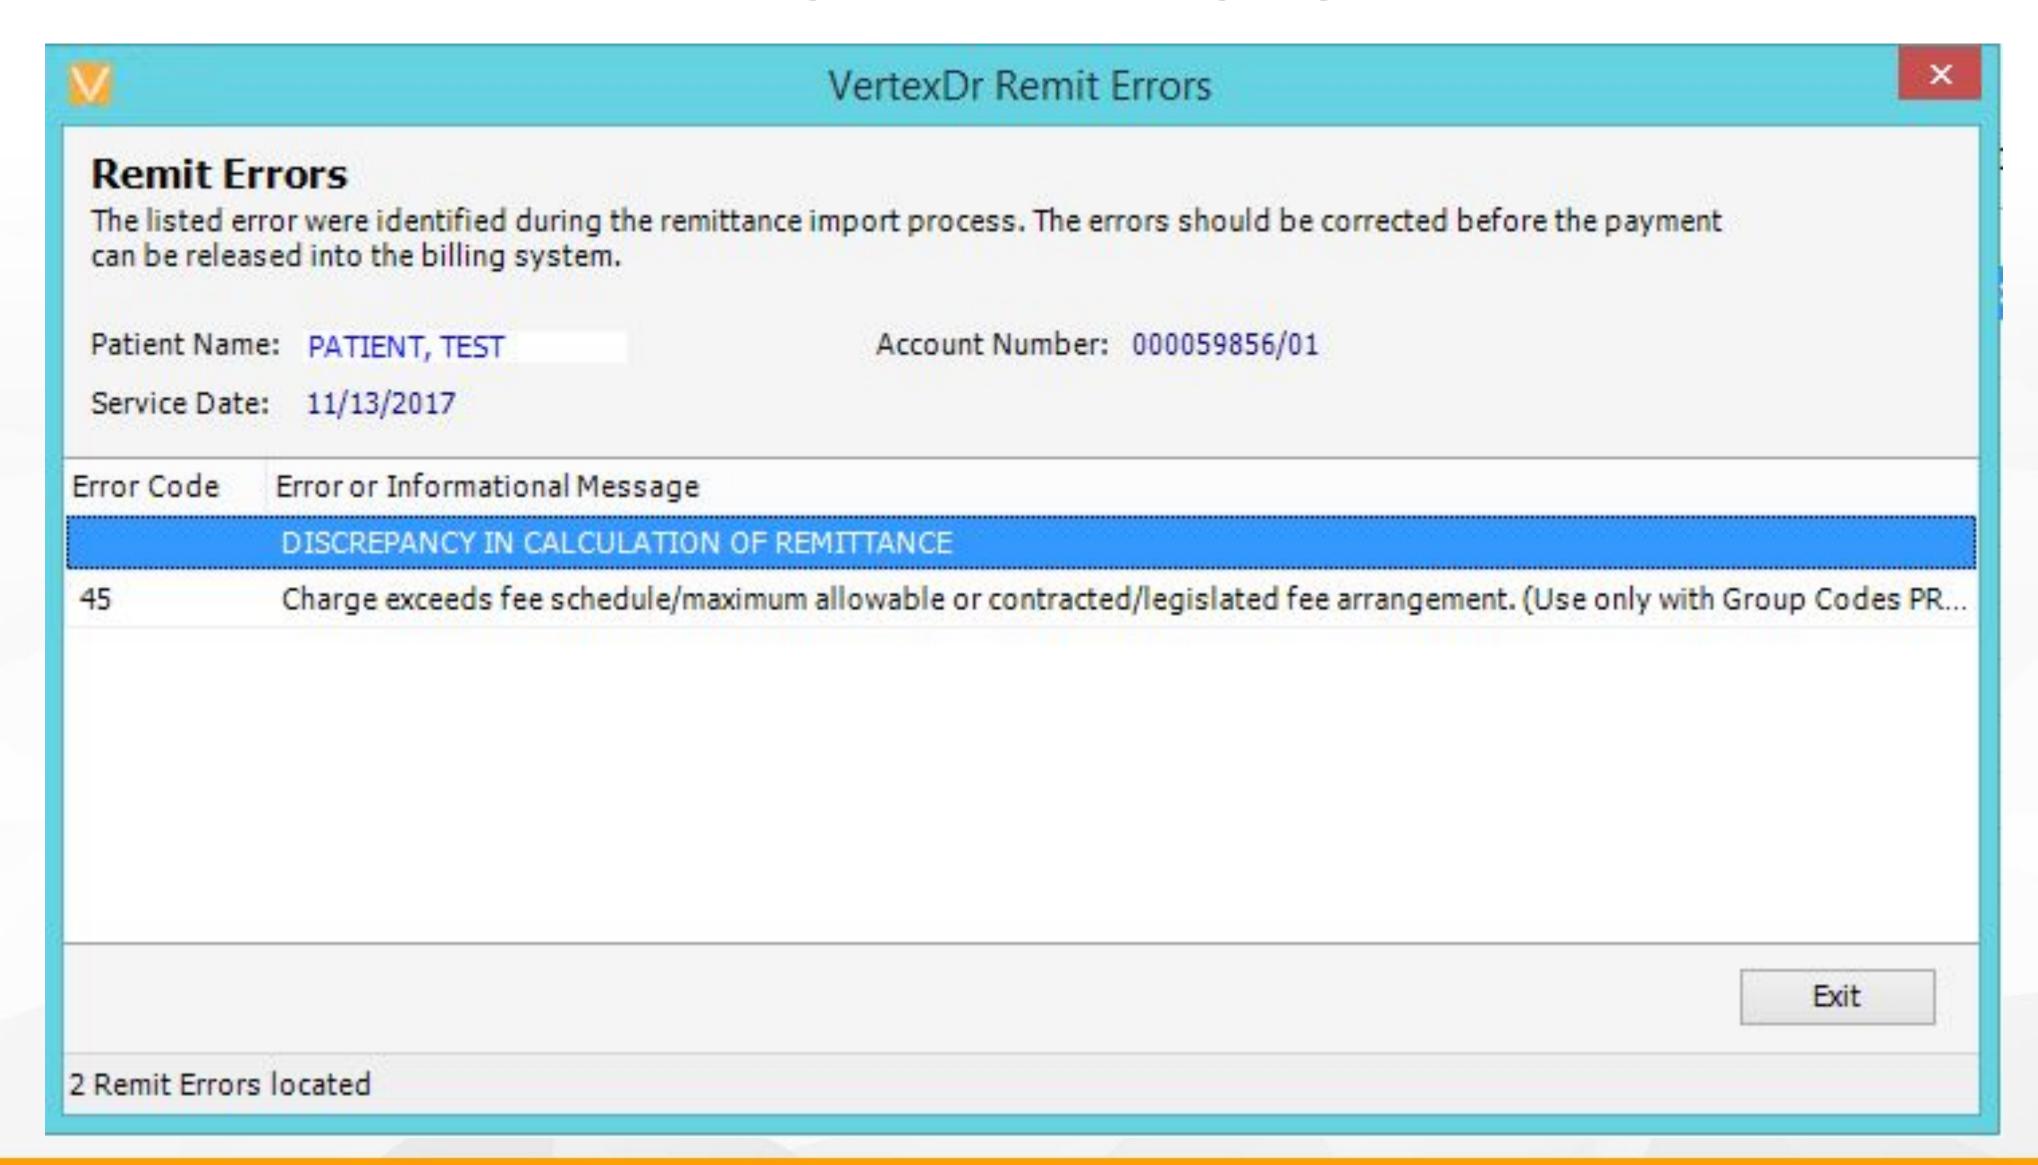

#### Remit Errors

#### Remit Details

Account Number: 000059856/01 Patient Name: Patient, Test

Service Date: 11/13/2017