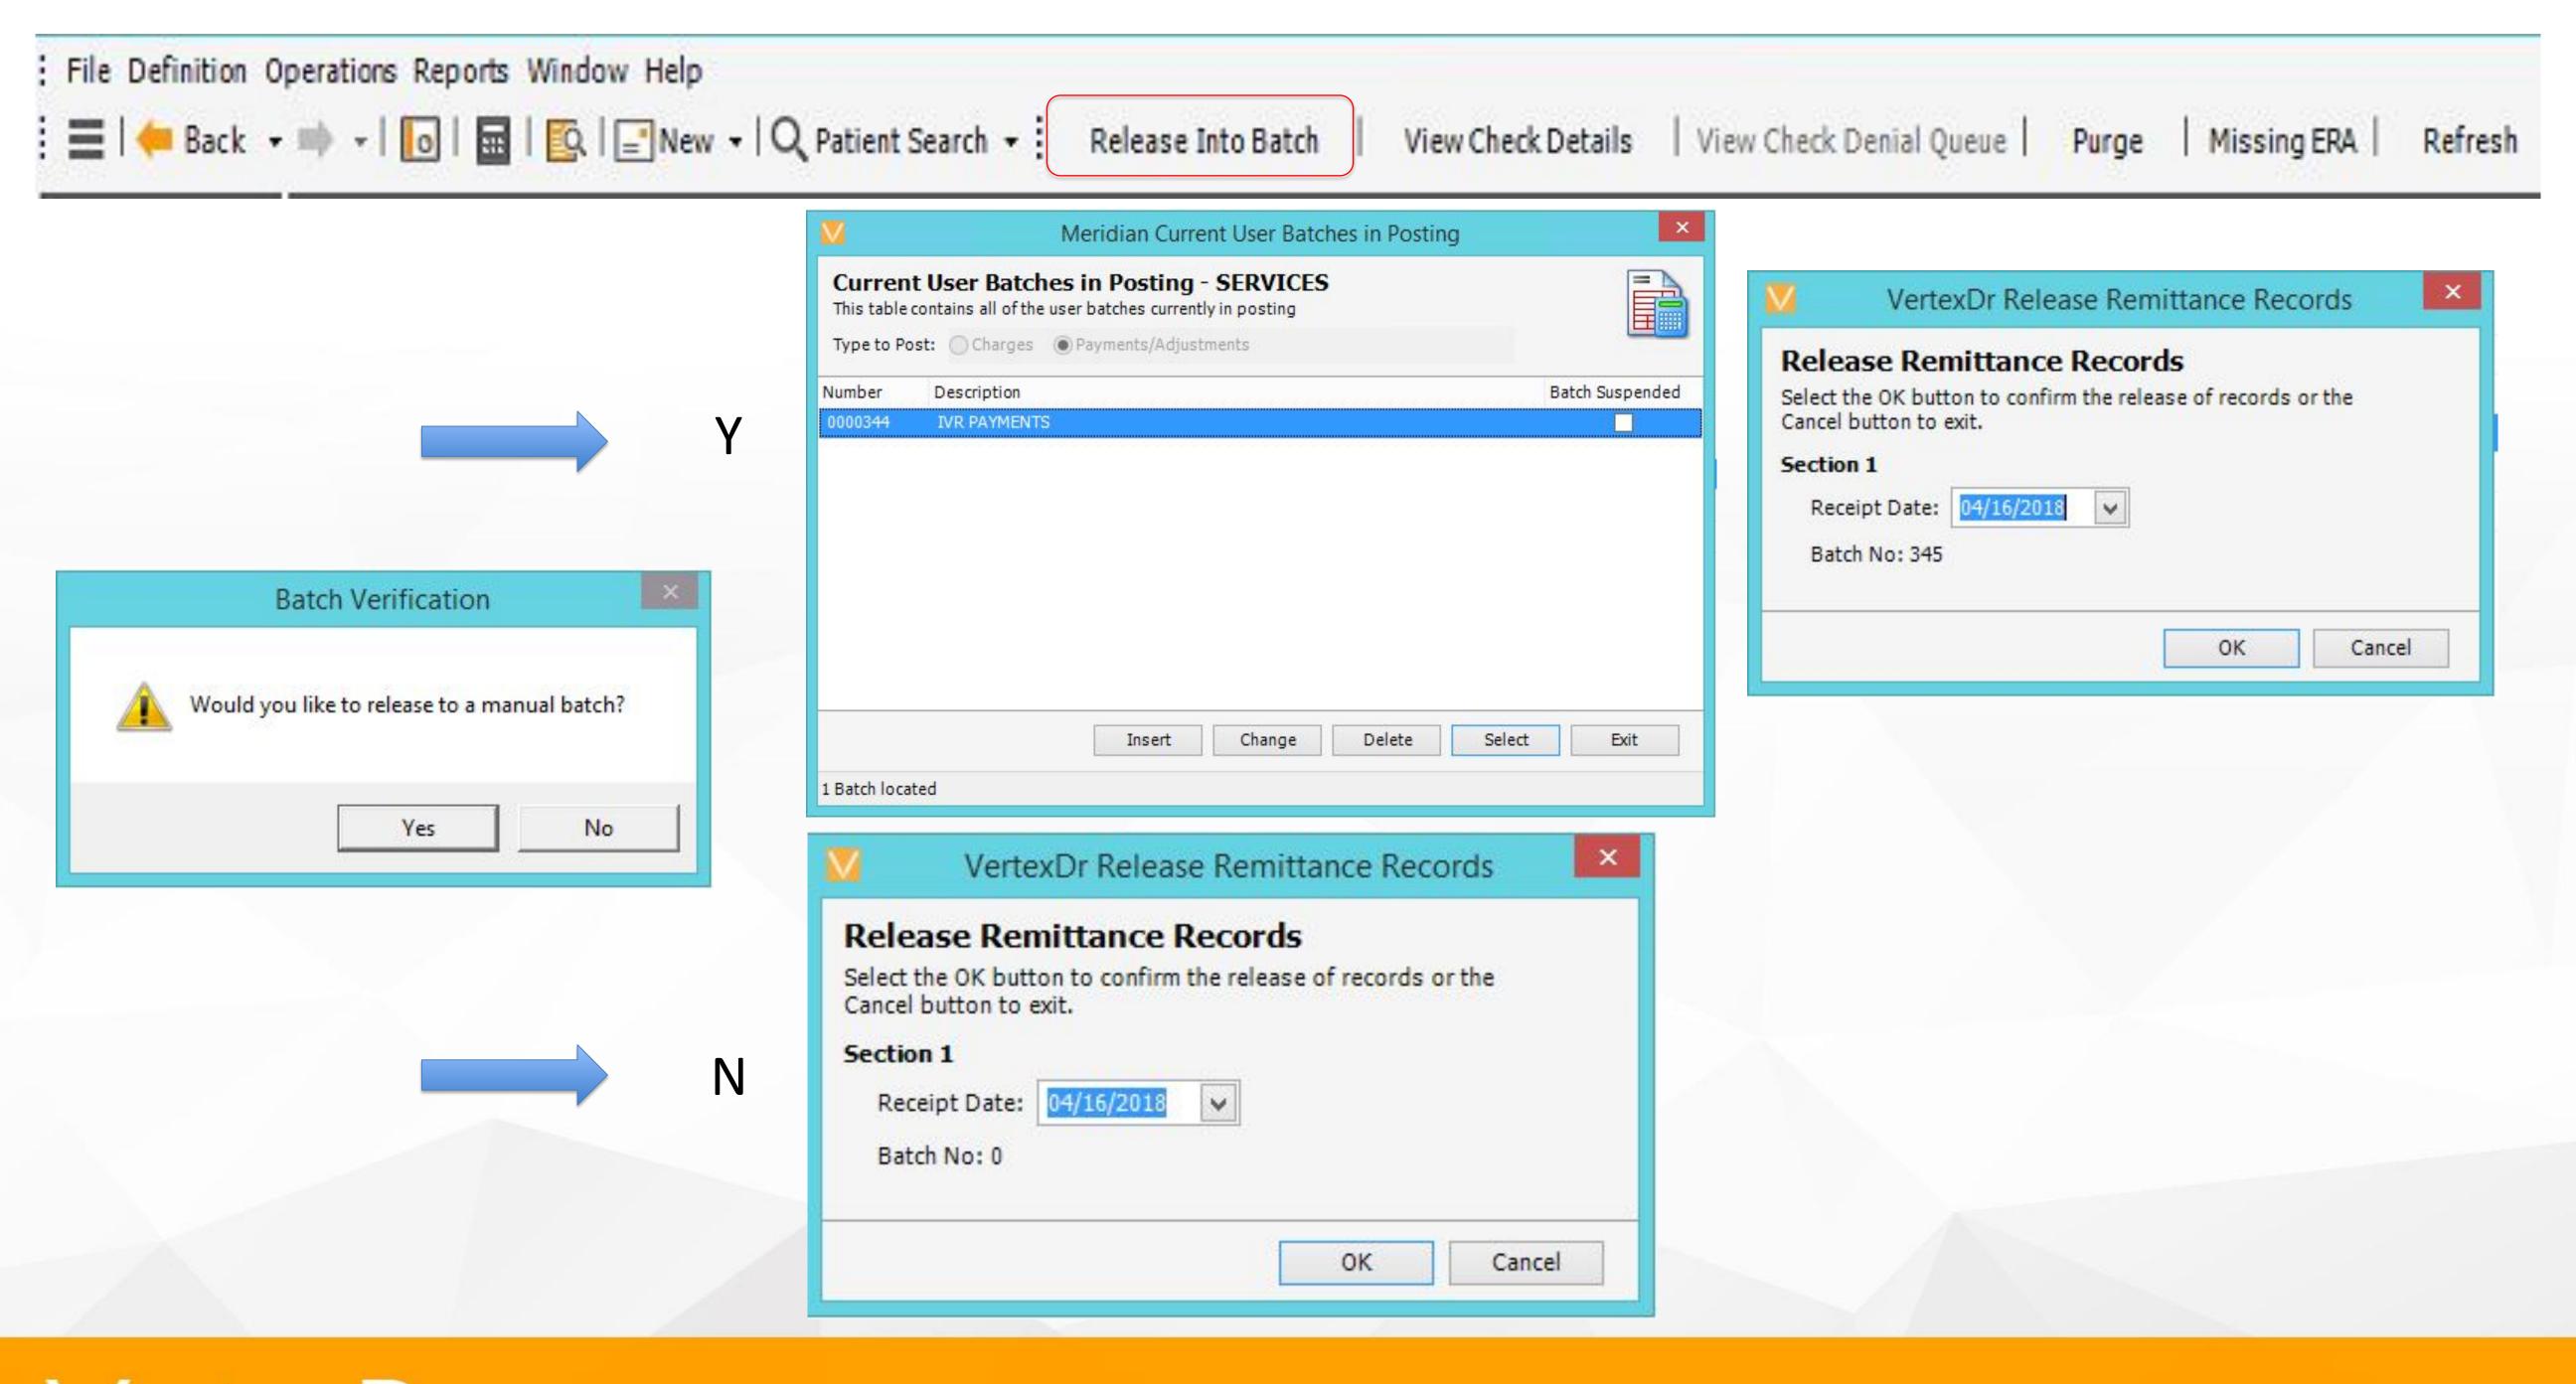

#### Electronic Remittance Posting

- ✓ Integrated into VertexDR Remit Facility
- Cuts out Download, Import, Posting times

Work EOB and Import Errors before releasing

#### Accessing Remit Facility

#### Defining Remit Options