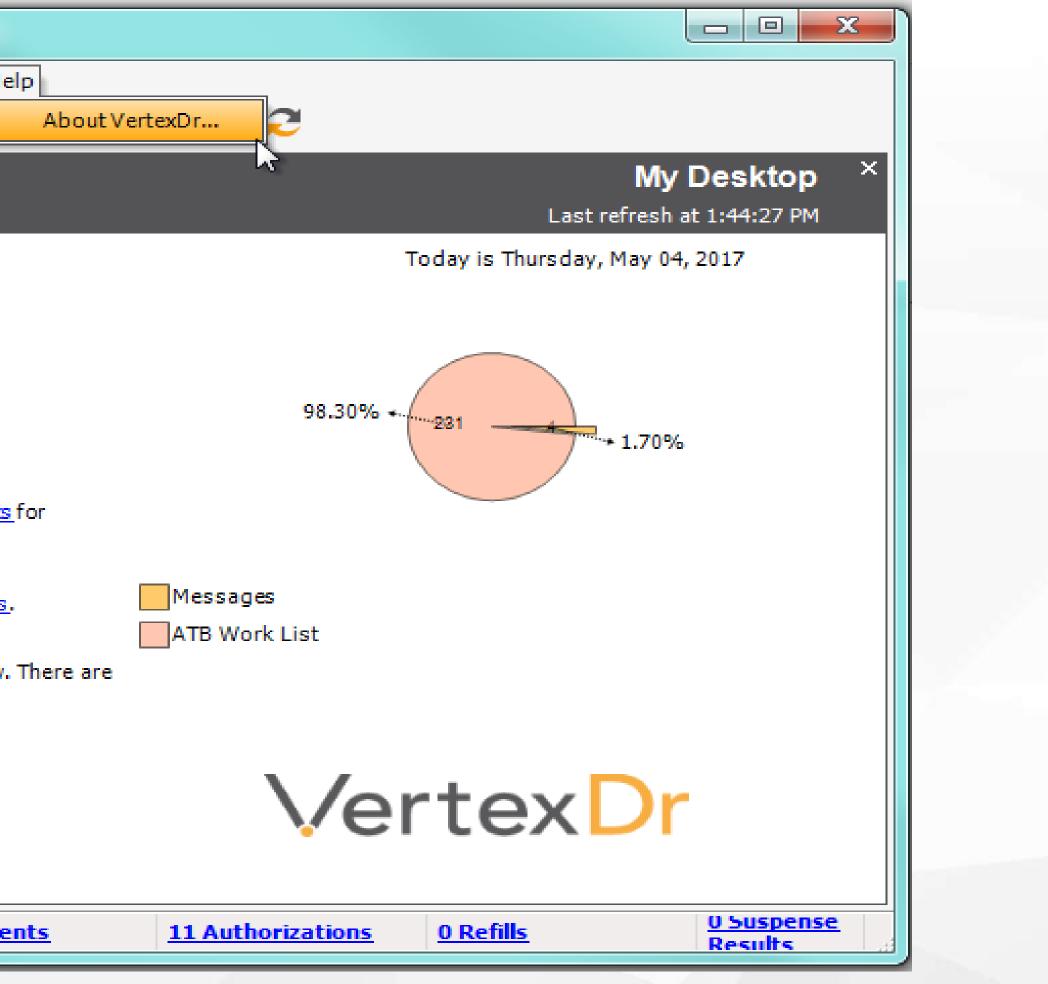

## Access Mtrak from VertexDr

| File Edit View D                                                | ARGE TEAM TEST DATA (User:<br>Definition Operations Reports                                                                                                                                                                                                        | Window Hel<br>Iew -   (                                                                            |
|-----------------------------------------------------------------|--------------------------------------------------------------------------------------------------------------------------------------------------------------------------------------------------------------------------------------------------------------------|----------------------------------------------------------------------------------------------------|
| Messages<br>Authorizations<br>Review<br>Casks<br>Tasks<br>Casks | Messages<br>You have 4 new messad<br>Prescription Refill Tasks<br>You have 0 prescription<br>Appointments<br>You have 0 remaining a<br>today.<br>Pharmacy Refills<br>You have 0 pharmacy re<br>ATB Work List<br>You have 231 open item<br>27 days left in the mont | <u>n refill tasks</u> .<br><u>ppointments</u> f<br><u>efill requests</u> .<br><u>ns</u> to review. |
| Charts<br>Active<br>6 Tasks                                     | <u>4 Messages</u>                                                                                                                                                                                                                                                  | 4 Documer                                                                                          |

VertexDr vertexdr.com

| (ortov) | M  |
|---------|----|
| VertexD | Co |
|         | Al |
|         | Cl |
|         | Su |
|         | M  |
|         | W  |
|         | B  |
|         | Sy |
|         | Th |
|         | E  |
| Support |    |