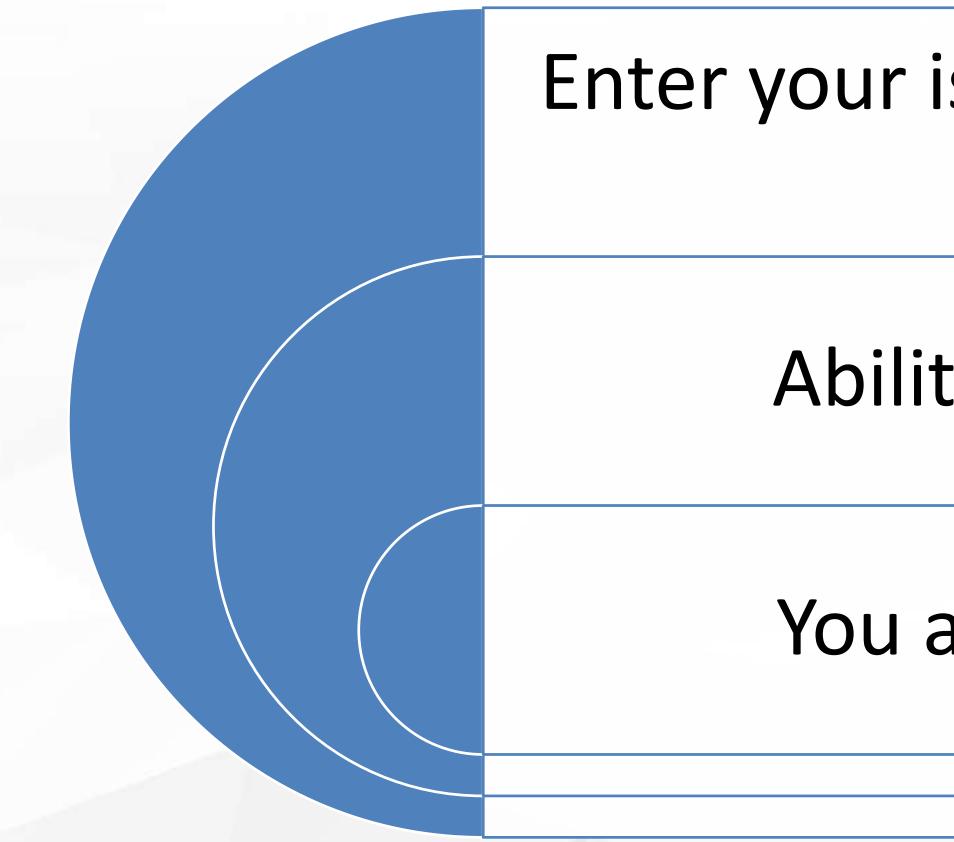

## Mtrak Process: You are in control

### VertexDr vertexdr.com

Enter your issue in an easy step by step process

Ability to add screenshots

You are now back at work

## Mtrak Process: Resolution

- ✓ Our research process begins
- You can now track the progress of your Mtrak via the application or email
- Mtrak issue is resolved many times without your intervention
- Expanded reporting options