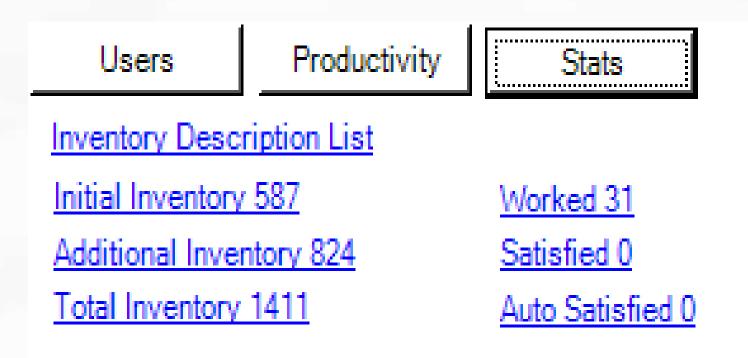

#### Reporting

- Full Reporting Capability lacksquare
  - Productivity
  - Stats
- Sort and Filter within application and exportable to excel  $\bullet$
- Information at Your Fingertips
- Trending •