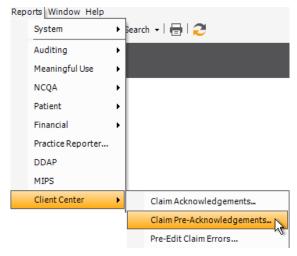

# **Client Center Reports**

Client Center reports can be accessed by selecting **Reports/ Client Center**.

### **Claim Pre-Acknowledgements**

Users can check Pre-Acknowledgements by selecting **Reports/ Client Center/ Claim Acknowledgements**.

Enter a date range and click the Search button.

- Results will display in grid.
- Highlight one or multiple records as preferred and click **Report** button to view the report.