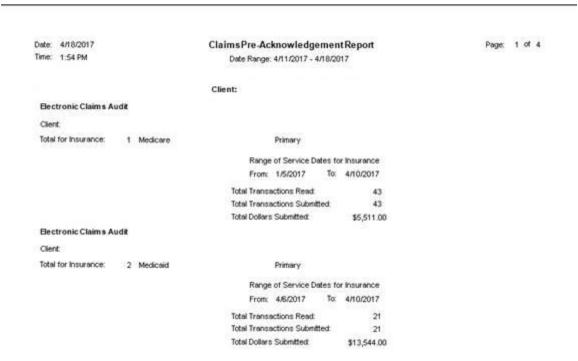

### **Claim Pre-Acknowledgements**

Users can check Pre-Acknowledgements by selecting **Reports/ Client Center/ Claim Acknowledgements**.

Enter a date range and click the Search button.

- Results will display in grid.
- Highlight one or multiple records as preferred and click **Report** button to view the report.