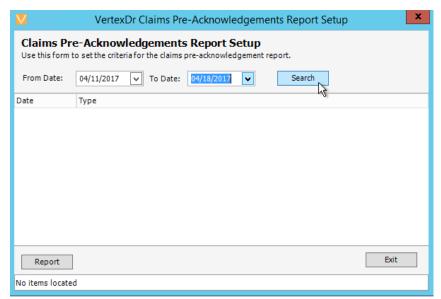

### **Claim Pre-Acknowledgements**

Users can check Pre-Acknowledgements by selecting **Reports/ Client Center/ Claim Acknowledgements**.

Enter a date range and click the Search button.

- Results will display in grid.
- Highlight one or multiple records as preferred and click **Report** button to view the report.