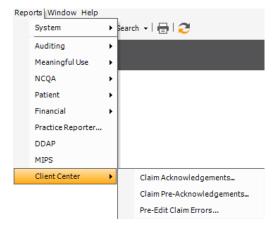

# **Client Center Reports**

Client Center reports can be accessed by selecting **Reports/ Client Center**.

## **Claim Acknowledgements**

Users can check Claims Acknowledgements by selecting **Reports/ Client Center/Claim Acknowledgements**.

- Enter a date range and if preferred, click checkbox next to Errors Only to display only errors.
- Once date and error filters have been specified, click on View Filtered Results button.