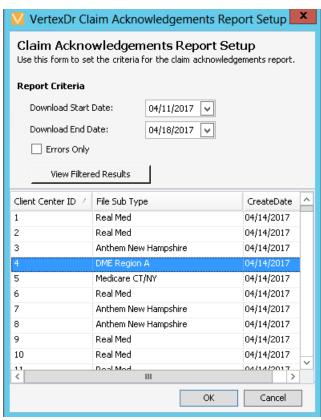

## **Claim Acknowledgements**

Users can check Claims Acknowledgements by selecting **Reports/ Client Center/Claim Acknowledgements**.

- Enter a date range and if preferred, click checkbox next to Errors Only to display only errors.
- Once date and error filters have been specified, click on View Filtered Results button.

- Results will display in grid.
- Highlight one or multiple records as preferred and click **OK** button to view the report.