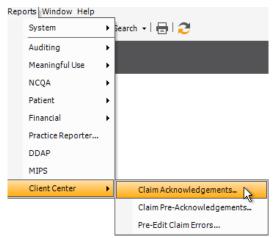

## **Claim Acknowledgements**

Users can check Claims Acknowledgements by selecting **Reports/ Client Center/Claim Acknowledgements**.

- Enter a date range and if preferred, click checkbox next to Errors Only to display only errors.
- Once date and error filters have been specified, click on View Filtered Results button.