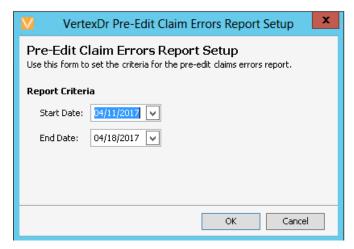

### **Pre-Edit Claim Errors**

Users can check Pre-Edit Claim Errors by selecting **Reports/ Client Center/ Pre-Edit Claim Errors**.

• Enter a date range.

• Click the **OK** button to view the report.