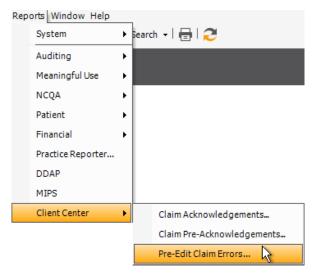

# **Client Center Reports**

Client Center reports can be accessed by selecting **Reports/ Client Center**.

### **Pre-Edit Claim Errors**

Users can check Pre-Edit Claim Errors by selecting **Reports/ Client Center/ Pre-Edit Claim Errors**.

• Enter a date range.

• Click the **OK** button to view the report.