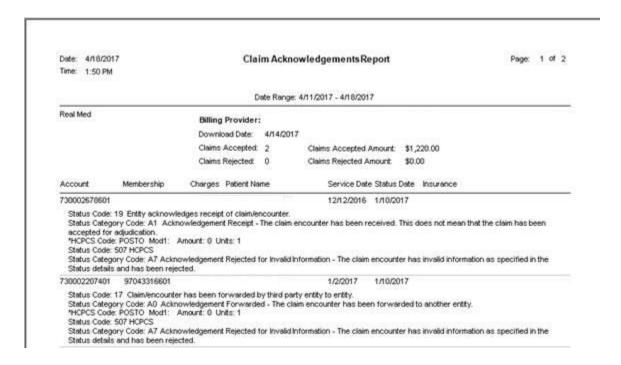

## **Claim Acknowledgements**

Users can check Claims Acknowledgements by selecting **Reports/ Client Center/Claim Acknowledgements**.

- Enter a date range and if preferred, click checkbox next to Errors Only to display only errors.
- Once date and error filters have been specified, click on View Filtered Results button.

- Results will display in grid.
- Highlight one or multiple records as preferred and click **OK** button to view the report.