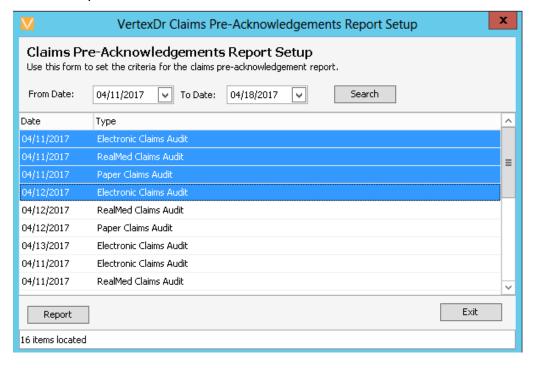

### **Claim Pre-Acknowledgements**

Users can check Pre-Acknowledgements by selecting **Reports/ Client Center/ Claim Acknowledgements**.

Enter a date range and click the Search button.

- Results will display in grid.
- Highlight one or multiple records as preferred and click **Report** button to view the report.