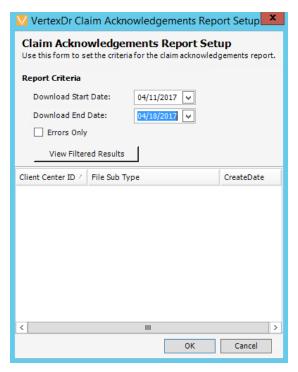

## **Claim Acknowledgements**

Users can check Claims Acknowledgements by selecting **Reports/ Client Center/Claim Acknowledgements**.

- Enter a date range and if preferred, click checkbox next to Errors Only to display only errors.
- Once date and error filters have been specified, click on View Filtered Results button.